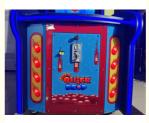

# Ball Drop Lottery Machine Playfun Coin Operated Game Redemption Machine For Amusement Par

### **Product Description:**

Ball Drop Lottery Machine Playfun Coin Operated Game Redemption Machine For Amusement Par

| Product Name | Quick drop ball drop lottery machine |
|--------------|--------------------------------------|
| Size         | 765*980*2500mm                       |
| Player       | 1 player                             |

How to play:

LUCK QUICK DROP game has already proven to be a winner out on location and thanks to it's attention-grabbing cabinet and fast-paced, addictive game play, you'll find your buckets overflowing with profits in no time! With each credit, players are given 50 balls to try and skillfully drop into the rotating buckets below. Push the drop button at just the right time to rapid fire allof the balls into the buckets. The more balls you catch the more tickets you win - it's as easy as that! Catch all 50 balls to win the progressive jackpot bonus and walk away the Big Winner!