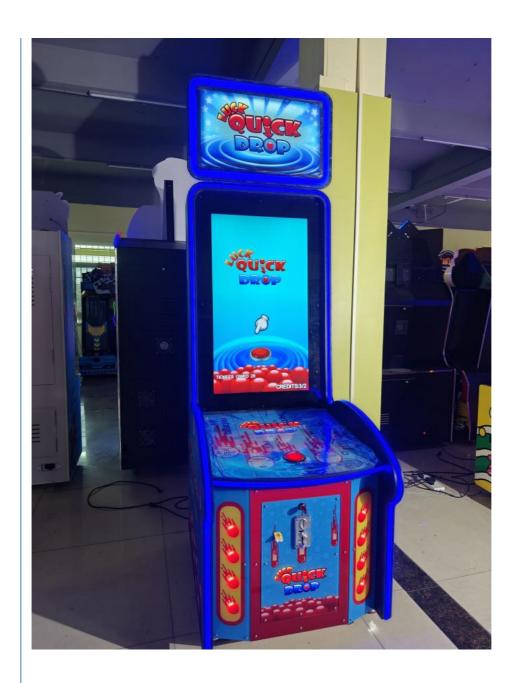

# Ball Drop Lottery Machine Playfun Coin Operated Game Redemption Machine For Amusement Par

### **Product Description:**

Ball Drop Lottery Machine Playfun Coin Operated Game Redemption Machine For Amusement Par

| Product Name | Quick drop ball drop lottery machine |
|--------------|--------------------------------------|
| Size         | 765*980*2500mm                       |
| Player       | 1 player                             |

How to play:

LUCK QUICK DROP game has already proven to be a winner out on location and thanks to it's attention-grabbing cabinet and fast-paced, addictive game play, you'll find your buckets overflowing with profits in no time! With each credit, players are given 50 balls to try and skillfully drop into the rotating buckets below. Push the drop button at just the right time to rapid fire allof the balls into the buckets. The more balls you catch the more tickets you win - it's as easy as that! Catch all 50 balls to win the progressive jackpot bonus and walk away the Big Winner!