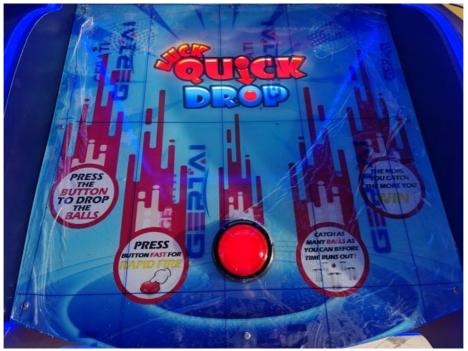

How to play:

LUCK QUICK DROP game has already proven to be a winner out on location and thanks to it's attention-grabbing cabinet and fast-paced, addictive game play, you'll find your buckets overflowing with profits in no time! With each credit, players are given 50 balls to try and skillfully drop into the rotating buckets below. Push the drop button at just the right time to rapid fire allof the balls into the buckets. The more balls you catch the more tickets you win - it's as easy as that! Catch all 50 balls to win the progressive jackpot bonus and walk away the Big Winner!