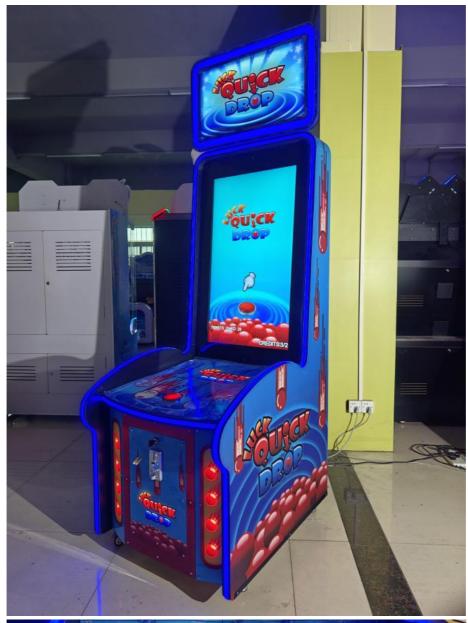

### **Product Description:**

Ball Drop Lottery Machine Playfun Coin Operated Game Redemption Machine For Amusement Par

| Product Name | Quick drop ball drop lottery machine |
|--------------|--------------------------------------|
| Size         | 765*980*2500mm                       |
| Player       | 1 player                             |

How to play:

LUCK QUICK DROP game has already proven to be a winner out on location and thanks to it's attention-grabbing cabinet and fast-paced, addictive game play, you'll find your buckets overflowing with profits in no time! With each credit, players are given 50 balls to try and skillfully drop into the rotating buckets below. Push the drop button at just the right time to rapid fire allof the balls into the buckets. The more balls you catch the more tickets you win - it's as easy as that! Catch all 50 balls to win the progressive jackpot bonus and walk away the Big Winner!