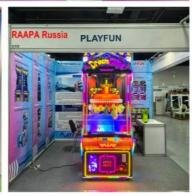

How to play:

LUCK QUICK DROP game has already proven to be a winner out on location and thanks to it's attention-grabbing cabinet and fast-paced, addictive game play, you'll find your buckets overflowing with profits in no time! With each credit, players are given 50 balls to try and skillfully drop into the rotating buckets below. Push the drop button at just the right time to rapid fire allof the balls into the buckets. The more balls you catch the more tickets you win - it's as easy as that! Catch all 50 balls to win the progressive jackpot bonus and walk away the Big Winner!