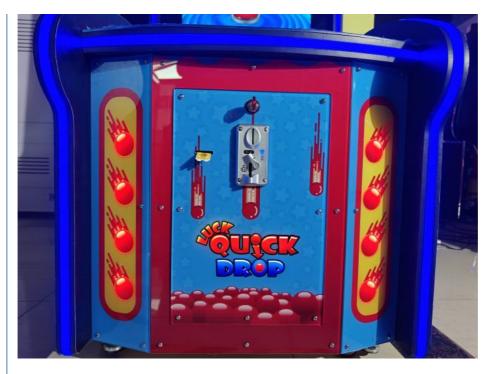

### **Product Description:**

Ball Drop Lottery Machine Playfun Coin Operated Game Redemption Machine For Amusement Par

| Product Name | Quick drop ball drop lottery machine |
|--------------|--------------------------------------|
| Size         | 765*980*2500mm                       |
| Player       | 1 player                             |

### Features:

- 1. Modern and New Update video design
- 2. Attractive great game pictures to players.
- 3. Multiplay support and Multi-language support.
- 4. Enhanced quality stereo sound system Ambient, attractive LED illumination.
- 5.HIGH PROFIT & Good Reputation.