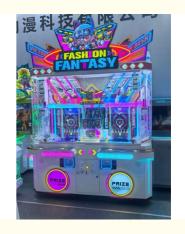

# Amusement Park Prize Redemption Machine Marble Pusher Coin Operator Game Machine For Shopping Mall

### **Product Description**

| Product Name | Fashion fantansy |
|--------------|------------------|
| Size         | 1100*1800*2620mm |
| Weight       | 135KG            |
| Player       | 2                |