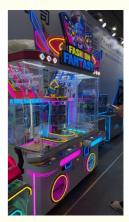

# Amusement Park Prize Redemption Machine Marble Pusher Coin Operator Game Machine For Shopping Mall

### **Product Description**

| Product Name | Fashion fantansy |
|--------------|------------------|
| Size         | 1100*1800*2620mm |
| Weight       | 135KG            |
| Player       | 2                |