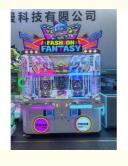

# Amusement Park Prize Redemption Machine Marble Pusher Coin Operator Game Machine For Shopping Mall

### **Product Description**

| Product Name | Fashion fantansy |
|--------------|------------------|
| Size         | 1100*1800*2620mm |
| Weight       | 135KG            |
| Player       | 2                |