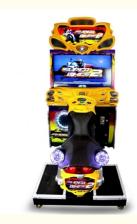

# Super Bikes 2 Motor Game Machine RAW FF Motor Racing Game Arcade Coin Operated Games

#### **Product Specification**

Product Type: Electric Train
Product Name: FF Super Bike 2
Size: W110\*D210\*H210CM

Packing Size: 1230\*900\*2120; 1250\*960\*1176
Highlight: RAW Hot Sale Motor Game Machine,

Arcade Coin Operated Motor Game Machine,

FF Motor Racing Game Machine