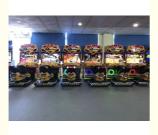

## More Images

### **Product Description**

Driving Arcade Racing Game is one of the most attractive simulator series displayed in the gameplay site, as well as for personal collectors.

Have fun with TOMY Arcade Driving Arcade Racing Game Series. Browe the machine title to get the one you prefer.