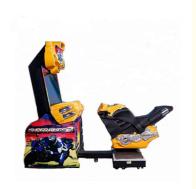

# Super Bikes 2 Motor Game Machine RAW FF Motor Racing Game Arcade Coin Operated Games

#### **Product Specification**

Product Type: Electric Train
Product Name: FF Super Bike 2
Size: W110\*D210\*H210CM

Packing Size: 1230\*900\*2120; 1250\*960\*1176
Highlight: RAW Hot Sale Motor Game Machine,

Arcade Coin Operated Motor Game Machine,

FF Motor Racing Game Machine