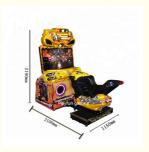

# Super Bikes 2 Motor Game Machine RAW FF Motor Racing Game Arcade Coin Operated Games

#### **Product Specification**

Product Type: Electric Train
Product Name: FF Super Bike 2
Size: W110\*D210\*H210CM

Packing Size: 1230\*900\*2120; 1250\*960\*1176
Highlight: RAW Hot Sale Motor Game Machine,

Arcade Coin Operated Motor Game Machine,

FF Motor Racing Game Machine