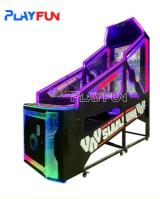

# Coin Operated Indoor Electronic Street Basketball Simulator Shooting Arcade Game Machine

## Coin Operated Indoor Electronic Street Basketball Simulator Shooting Arcade Game Machine

| Product Name | Magic basketball |
|--------------|------------------|
| Size         | 2520*994*2584    |
| Player       | 2 players        |
| Power        | 110V/220V        |
| Weight       | 250KG            |