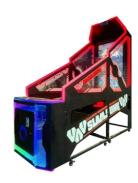

# Coin Operated Indoor Electronic Street Basketball Simulator Shooting Arcade Game Machine

## Coin Operated Indoor Electronic Street Basketball Simulator Shooting Arcade Game Machine

| Product Name | Magic basketball |
|--------------|------------------|
| Size         | 2520*994*2584    |
| Player       | 2 players        |
| Power        | 110V/220V        |
| Weight       | 250KG            |