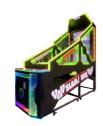

# Coin Operated Indoor Electronic Street Basketball Simulator Shooting Arcade Game Machine

## Coin Operated Indoor Electronic Street Basketball Simulator Shooting Arcade Game Machine

| Product Name | Magic basketball |
|--------------|------------------|
| Size         | 2520*994*2584    |
| Player       | 2 players        |
| Power        | 110V/220V        |
| Weight       | 250KG            |