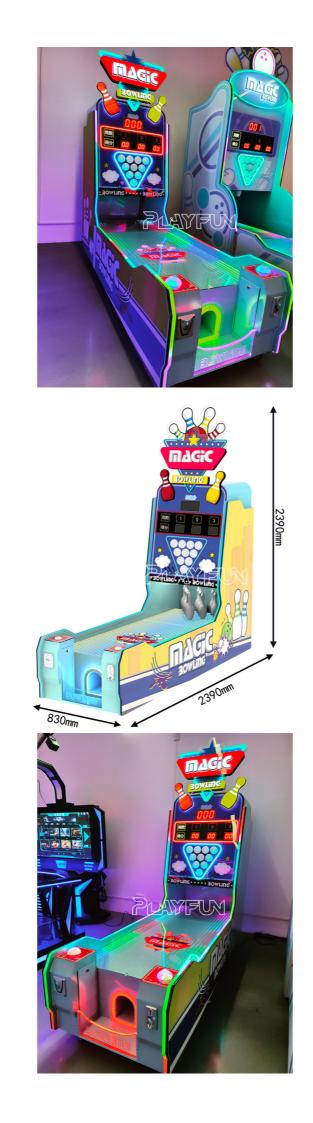

# Indoor Entertainment Coin-operated Electronic Bowling Shooting Redemption Prize Arcade Game Machine

## **Product Description**

Indoor Entertainment Coin-operated Electronic Bowling Shooting Redemption Prize Arcade Game Machine

4. After three rounds of games, the corresponding lottery will be issued if the corresponding score is reached

| Product Name | Magic Bowling  |
|--------------|----------------|
| Size         | 1000*2600*2100 |
| Player       | 2 players      |
| Power        | 110V/220V      |
| Weight       | 80KG           |