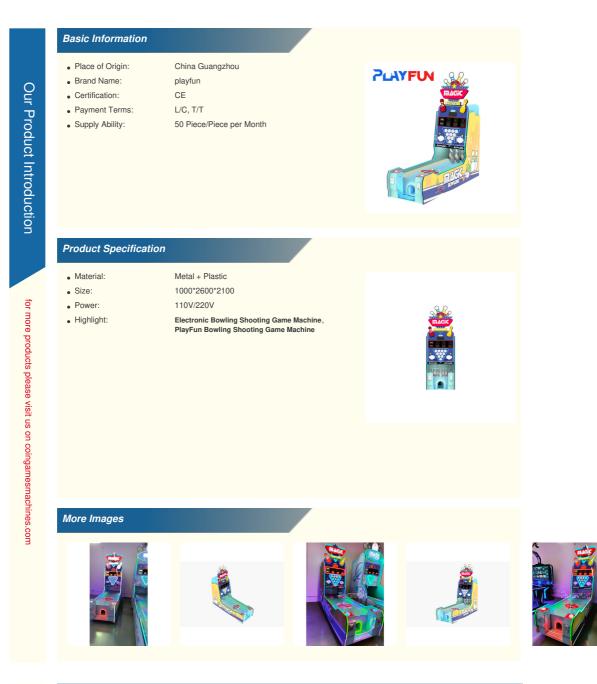

# Indoor Entertainment Coin-operated Electronic Bowling Shooting Redemption Prize Arcade Game Machine

## **Product Description**

Indoor Entertainment Coin-operated Electronic Bowling Shooting Redemption Prize Arcade Game Machine

4. After three rounds of games, the corresponding lottery will be issued if the corresponding score is reached

| Product Name | Magic Bowling  |
|--------------|----------------|
| Size         | 1000*2600*2100 |
| Player       | 2 players      |
| Power        | 110V/220V      |
| Weight       | 80KG           |