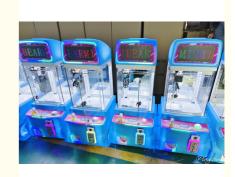

# Playfun Mini Claw Machine Toy Claw Machine Coin Operated Game Machine

### **Product Description**

Playfun Playfun mini claw machine toy claw machine coin operated game machine

Can do your logo design

| Product Name | mini claw machine       |
|--------------|-------------------------|
| Size         | 580*500*1120mm          |
| Weight       | 40KG                    |
| Player       | one players             |
| Material     | plastic + metal + glass |