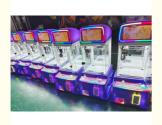

# Playfun Mini Claw Machine Toy Claw Machine Coin Operated Game Machine

### **Product Description**

Playfun Playfun mini claw machine toy claw machine coin operated game machine

Can do your logo design

| Product Name | mini claw machine       |
|--------------|-------------------------|
| Size         | 580*500*1120mm          |
| Weight       | 40KG                    |
| Player       | one players             |
| Material     | plastic + metal + glass |