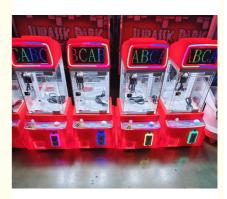

# Playfun Mini Claw Machine Toy Claw Machine Coin Operated Game Machine

### **Product Description**

Playfun Playfun mini claw machine toy claw machine coin operated game machine

Can do your logo design

| Product Name | mini claw machine       |
|--------------|-------------------------|
| Size         | 580*500*1120mm          |
| Weight       | 40KG                    |
| Player       | one players             |
| Material     | plastic + metal + glass |