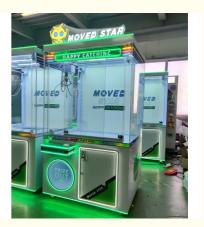

# Move Star Claw Toy Machine Crane Game Claw Toy Crane Machines

# **Product Description**

| Product name | Move star         |
|--------------|-------------------|
| Size         | W1100*D1150*H2100 |
| Player       | 1                 |
| Weight       | 180kg             |