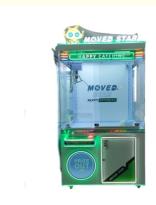

# Move Star Claw Toy Machine Crane Game Claw Toy Crane Machines

# **Product Description**

| Product name | Move star         |
|--------------|-------------------|
| Size         | W1100*D1150*H2100 |
| Player       | 1                 |
| Weight       | 180kg             |