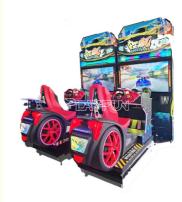

## PlayFun Indoor Simulation Driving Car Motion Racing Car Arcade Game Machine

**Basic Information** 



## **Product Specification**

Highlight:

Indoor Car Driving Arcade Machine, 1 Player Car Driving Arcade Machine, Simulation Arcade Race Car Machine



## More Images



for more products please visit us on coingamesmachines.com

## **Product Description**

| machine name:  | motion racing car game machine |
|----------------|--------------------------------|
| machine size : | 2860*1410*2680mm               |
| weight :       | 380kg                          |
| player:        | 1                              |
| packing size : | 4.1 CBM                        |

C

0

Featur : Immersive dynamic racing effects Colorful lighting effects

PLAYFUN Playfun games Co.,Ltd

© coingamesmachines.com

301, Building 1, 55 Zhushan Industrial Road, Dalong Street, Guangzhou, Guangdong, China

**Our Product Introduction**