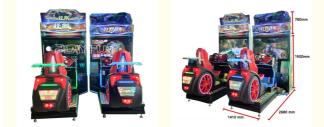

## **Product Description**

| machine name:  | motion racing car game machine |
|----------------|--------------------------------|
| machine size : | 2860*1410*2680mm               |
| weight :       | 380kg                          |
| player:        | 1                              |
| packing size : | 4.1 CBM                        |