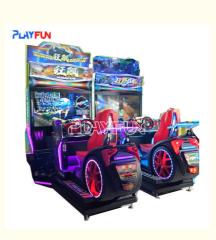

## PlayFun Indoor Simulation Driving Car Motion Racing Car Arcade Game Machine

**Basic Information** 

## **Product Description**

| machine name:  | motion racing car game machine |
|----------------|--------------------------------|
| machine size : | 2860*1410*2680mm               |
| weight :       | 380kg                          |
| player:        | 1                              |
| packing size : | 4.1 CBM                        |