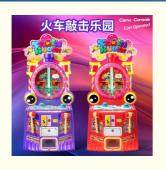

# train knocks capsule ball kids hitting machine Ticket Redemption Machine

## **Basic Information**



## **Product Specification**

• Highlight:

1 Player Ticket Redemption Machine, Kids Ticket Redemption Machine, Kids Ball Hitting Machine



## More Images









## **Product Description**

| Product name | train knocks |
|--------------|--------------|
| Size         | 75*70*150    |
| Player       | 1            |
| Weight       | 80kg         |

#### How to play

Invest game currency: Players first need to invest game currency to start the game.

Operation mode: The game operation is simple, suitable for the public. Players need to press three hand-shaped buttons according to their own judgment, each button corresponds to a track with a number and a pattern printed on the track. Draw lottery tickets according to the pairs









coingamesmachines.com

301, Building 1, 55 Zhushan Industrial Road, Dalong Street, Guangzhou, Guangdong, China