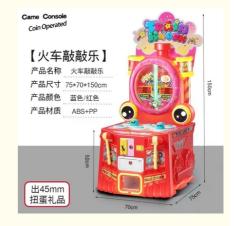

## **Product Description**

| Product name | train knocks |
|--------------|--------------|
| Size         | 75*70*150    |
| Player       | 1            |
| Weight       | 80kg         |