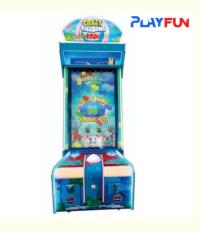

# Playfun big monitor crazy fishbowl arcade video ticket redemption game machine

#### **Product Description**

| Product name | crazy fishbowl |
|--------------|----------------|
| Size         | 1.5×1.07×2.8   |
| Player       | 2              |
| Weight       | 200kg          |
| Packing size | 1500×1070×2800 |

How to play

After Insert coins ,press the drop button according to the different time machine, and the ball will roll intodifferent fish tanks to get different votes, and collect different letters. When all the letters required for the prize are collected, you will get additional votes.