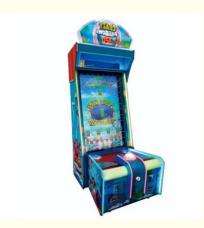

# Playfun big monitor crazy fishbowl arcade video ticket redemption game machine

#### **Product Description**

| Product name | crazy fishbowl |
|--------------|----------------|
| Size         | 1.5×1.07×2.8   |
| Player       | 2              |
| Weight       | 200kg          |
| Packing size | 1500×1070×2800 |

How to play

After Insert coins ,press the drop button according to the different time machine, and the ball will roll intodifferent fish tanks to get different votes, and collect different letters. When all the letters required for the prize are collected, you will get additional votes.