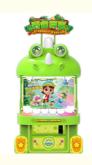

# Teach Kids the Importance of Brushing with Dino Tooth Ticket Redemption Machine

#### **Basic Information**



### **Product Specification**

• Highlight:

One Player Ticket Redemption Machine, Children Ticket Redemption Machine



## More Images









### **Product Description**

| Product name | Dino tooth   |
|--------------|--------------|
| Size         | 950*750*2080 |
| Weight       | 100kg        |
| Player       | 1            |

- 1. Novel and cute dinosaur element appearance
- 2.A game design that combines education and entertain. ment to teach children the importance of brushing theirteeth.
- 3 .Metaland blister materials are more beautiful and du-rable.









© coingamesmachines.com

301, Building 1, 55 Zhushan Industrial Road, Dalong Street, Guangzhou, Guangdong, China