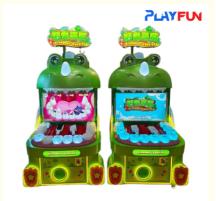

# Teach Kids the Importance of Brushing with Dino Tooth Ticket Redemption Machine

#### **Basic Information**



### **Product Specification**

• Highlight:

One Player Ticket Redemption Machine, Children Ticket Redemption Machine



## More Images









### **Product Description**

| Product name | Dino tooth   |
|--------------|--------------|
| Size         | 950*750*2080 |
| Weight       | 100kg        |
| Player       | 1            |

- 1. Novel and cute dinosaur element appearance
- 2.A game design that combines education and entertain. ment to teach children the importance of brushing theirteeth.
- 3 .Metaland blister materials are more beautiful and du-rable.









© coingamesmachines.com

301, Building 1, 55 Zhushan Industrial Road, Dalong Street, Guangzhou, Guangdong, China