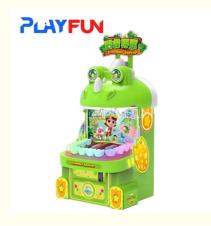

# Teach Kids the Importance of Brushing with Dino Tooth Ticket Redemption Machine

### **Product Description**

| Product name | Dino tooth   |
|--------------|--------------|
| Size         | 950*750*2080 |
| Weight       | 100kg        |
| Player       | 1            |

- 1. Novel and cute dinosaur element appearance
- 2.A game design that combines education and entertain. ment to teach children the importance of brushing theirteeth.
- 3 .Metaland blister materials are more beautiful and du-rable.