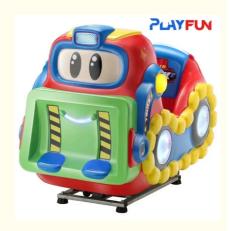

### **Product Specification**

Highlight:

Indoor Amusement Park Kiddie Ride, Cards Amusement Park Kiddie Ride, 120w Indoor Kiddie Rides

| Product name | Engineerng team rocking |
|--------------|-------------------------|
| Weight       | 45kg                    |
| Power        | 120w                    |
| Size         | L119*W72*H86CM          |