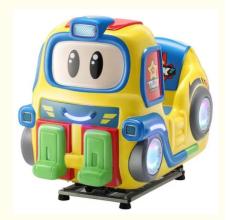

# Indoor Amusement Park Kiddie Ride On Cards

# Basic Information



### **Product Specification**

Highlight:

Indoor Amusement Park Kiddie Ride, Cards Amusement Park Kiddie Ride, 120w Indoor Kiddie Rides



# More Images





### **Product Description**

How to play:

Insert coins into Kids coin operated rides

Parents carry the child into the seat and help fasten the seat belt

Start experiencing

Children can turn the steering wheel and watch videos and listen to wonderful music at the same time

| Product name | Engineerng team rocking |
|--------------|-------------------------|
| Weight       | 45kg                    |
| Power        | 120w                    |
| Size         | L119*W72*H86CM          |









© coingamesmachines.com

301, Building 1, 55 Zhushan Industrial Road, Dalong Street, Guangzhou, Guangdong, China