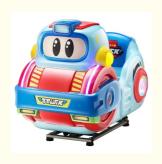

# Indoor Amusement Park Kiddie Ride On Cards

# Basic Information



### **Product Specification**

Highlight:

Indoor Amusement Park Kiddie Ride, Cards Amusement Park Kiddie Ride, 120w Indoor Kiddie Rides



# More Images





### **Product Description**

How to play:

Insert coins into Kids coin operated rides

Parents carry the child into the seat and help fasten the seat belt

Start experiencing

Children can turn the steering wheel and watch videos and listen to wonderful music at the same time

| Product name | Engineerng team rocking |
|--------------|-------------------------|
| Weight       | 45kg                    |
| Power        | 120w                    |
| Size         | L119*W72*H86CM          |









© coingamesmachines.com

301, Building 1, 55 Zhushan Industrial Road, Dalong Street, Guangzhou, Guangdong, China