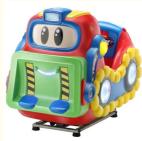

# Indoor Amusement Park Kiddie Ride On Cards

# Basic Information



### **Product Specification**

Highlight:

Indoor Amusement Park Kiddie Ride, Cards Amusement Park Kiddie Ride, 120w Indoor Kiddie Rides



# More Images





### **Product Description**

How to play:

Insert coins into Kids coin operated rides

Parents carry the child into the seat and help fasten the seat belt

Start experiencing

Children can turn the steering wheel and watch videos and listen to wonderful music at the same time

| Product name | Engineerng team rocking |
|--------------|-------------------------|
| Weight       | 45kg                    |
| Power        | 120w                    |
| Size         | L119*W72*H86CM          |









© coingamesmachines.com

301, Building 1, 55 Zhushan Industrial Road, Dalong Street, Guangzhou, Guangdong, China