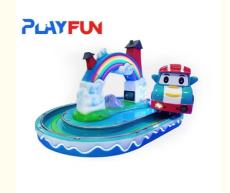

# 1 player kiddie ride arcade game machine kids swinging kids' ride

| Product name | Mini electric ride rainbow track train |
|--------------|----------------------------------------|
| Power        | AC110V-220V-50Hz                       |
| Player       | 1Player                                |