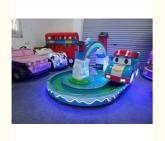

# 1 player kiddie ride arcade game machine kids swinging kids' ride

## **Basic Information**



## **Product Specification**

- Highlight:
- 1 player arcade game machine, kiddie arcade game machine, 1 player kiddie ride machines



## More Images





## **Product Description**

#### how to play:

- 1. The children are sitting in the car.
- 2. Insert a coin, and the game begins.
- 4. The machine began to turn. And pop music
- 5. The machine automatically stops when the setting time is up.

| Product name | Mini electric ride rainbow track train |
|--------------|----------------------------------------|
| Power        | AC110V-220V-50Hz                       |
| Player       | 1Player                                |









© coingamesmachines.com

301, Building 1, 55 Zhushan Industrial Road, Dalong Street, Guangzhou, Guangdong, China