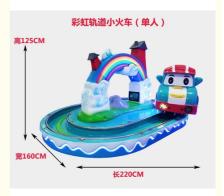

# 1 player kiddie ride arcade game machine kids swinging kids' ride

| Product name | Mini electric ride rainbow track train |
|--------------|----------------------------------------|
| Power        | AC110V-220V-50Hz                       |
| Player       | 1Player                                |