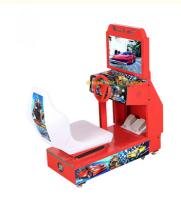

# arcade amusement machine video game console simulator driving car racing game machine

### **Basic Information**



## **Product Specification**

Highlight:

amusement car racing game machine, driving car racing game machine, video arcade amusement machine



## More Images







## **Product Description**

#### How to play:

- 1.put the coin into the selection
- 2.Press the start button
- 3. Select the course
- 4. Then select racer
- 5.Enter into the game.

| Product name | arcade game machine |
|--------------|---------------------|
| Size         | 0.59m*1.2m*1.36m    |
| Power        | 150w                |
| Player       | 1Player             |









© coingamesmachines.com

301, Building 1, 55 Zhushan Industrial Road, Dalong Street, Guangzhou, Guangdong, China