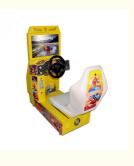

# arcade amusement machine video game console simulator driving car racing game machine

### **Basic Information**



## **Product Specification**

Highlight:

amusement car racing game machine, driving car racing game machine, video arcade amusement machine



## More Images







## **Product Description**

#### How to play:

- 1.put the coin into the selection
- 2.Press the start button
- 3. Select the course
- 4. Then select racer
- 5.Enter into the game.

| Product name | arcade game machine |
|--------------|---------------------|
| Size         | 0.59m*1.2m*1.36m    |
| Power        | 150w                |
| Player       | 1Player             |









© coingamesmachines.com

301, Building 1, 55 Zhushan Industrial Road, Dalong Street, Guangzhou, Guangdong, China