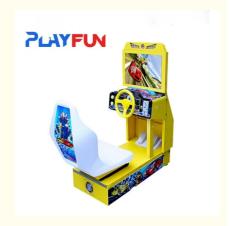

# arcade amusement machine video game console simulator driving car racing game machine

#### How to play:

- 1.put the coin into the selection
- 2.Press the start button
- 3. Select the course
- 4. Then select racer
- 5.Enter into the game.

| Product name | arcade game machine |
|--------------|---------------------|
| Size         | 0.59m*1.2m*1.36m    |
| Power        | 150w                |
| Player       | 1Player             |