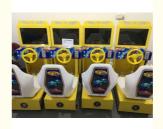

# arcade amusement machine video game console simulator driving car racing game machine

#### How to play:

- 1.put the coin into the selection
- 2.Press the start button
- 3. Select the course
- 4. Then select racer
- 5.Enter into the game.

| Product name | arcade game machine |
|--------------|---------------------|
| Size         | 0.59m*1.2m*1.36m    |
| Power        | 150w                |
| Player       | 1Player             |