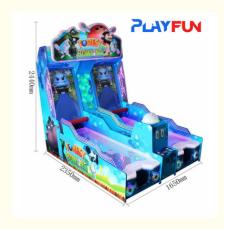

# Indoor amusement park video ticket redemption Forrest bowling bowling alley arcade machine

# **Product Description**

| Product name | Forrest bowling                           |
|--------------|-------------------------------------------|
| Size         | L1650*W2350*H2440                         |
| Weight       | 90kg                                      |
| Player       | 1-2                                       |
| Packing size | 1730mm×1690mm×1100<br>660mm×1690mm×2180mm |