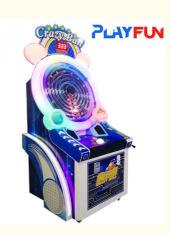

| Product name | Crazy ball       |
|--------------|------------------|
| Size         | W900*D1300*H2270 |
| Weight       | 150KG            |
| Player       | 1                |

0

How to play :

1.Put the coin ,waiting the "start button" began to twinkle.

2.Pull rod , control strength , shoot the ball.

3. When the ball into the hole , you can get the ticket.

4. There is no reward enter the "Try again".

5.Enter the "JP hole", you can get the prize.