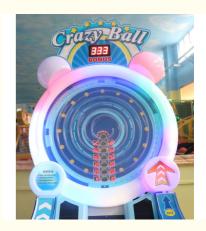

| Product name | Crazy ball       |
|--------------|------------------|
| Size         | W900*D1300*H2270 |
| Weight       | 150KG            |
| Player       | 1                |

0

How to play :

1.Put the coin ,waiting the "start button" began to twinkle.

2.Pull rod , control strength , shoot the ball.

3. When the ball into the hole , you can get the ticket.

4. There is no reward enter the "Try again".

5.Enter the "JP hole", you can get the prize.