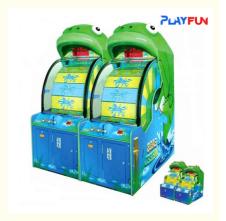

# Ticket redemption game machine Bass wheel lottery tickets

#### **Product Description**

| Prouduct name | Bass wheel    |
|---------------|---------------|
| Size          | 1500*750*2100 |
| Weight        | 150KGS        |
| Player        | 1             |
| Packing size  | 1.5*0.75*2.1  |