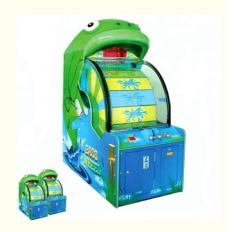

# Ticket redemption game machine Bass wheel lottery tickets

#### **Product Description**

| Prouduct name | Bass wheel    |
|---------------|---------------|
| Size          | 1500*750*2100 |
| Weight        | 150KGS        |
| Player        | 1             |
| Packing size  | 1.5*0.75*2.1  |