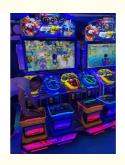

# More Images

#### **Product Description**

| Product name | Speed car      |
|--------------|----------------|
| Size         | 1950*1950*2650 |
| Player       | 2              |
| Weight       | 380kg          |

- 1. High tech gameplay: Mecha Flying Car has a very high-tech gameplay, where players can operate the vehicle to fly in the air and experience a unique racing experience.
- 2. Multiplayer competition: This game console supports 4 people competing simultaneously, allowing players to compete with friends and increase the fun of the game.
- 3. Realistic experience: Mecha Flying Car adopts fully realistic 3D graphics technology, allowing players to experience real scenes and visual effects, giving a sense of immersion.