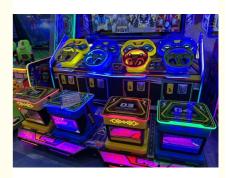

# More Images

#### **Product Description**

| Product name | Speed car      |
|--------------|----------------|
| Size         | 1950*1950*2650 |
| Player       | 2              |
| Weight       | 380kg          |

- 1. High tech gameplay: Mecha Flying Car has a very high-tech gameplay, where players can operate the vehicle to fly in the air and experience a unique racing experience.
- 2. Multiplayer competition: This game console supports 4 people competing simultaneously, allowing players to compete with friends and increase the fun of the game.
- 3. Realistic experience: Mecha Flying Car adopts fully realistic 3D graphics technology, allowing players to experience real scenes and visual effects, giving a sense of immersion.