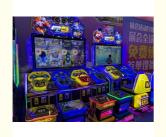

# More Images

#### **Product Description**

| Product name | Speed car      |
|--------------|----------------|
| Size         | 1950*1950*2650 |
| Player       | 2              |
| Weight       | 380kg          |

- 1. High tech gameplay: Mecha Flying Car has a very high-tech gameplay, where players can operate the vehicle to fly in the air and experience a unique racing experience.
- 2. Multiplayer competition: This game console supports 4 people competing simultaneously, allowing players to compete with friends and increase the fun of the game.
- 3. Realistic experience: Mecha Flying Car adopts fully realistic 3D graphics technology, allowing players to experience real scenes and visual effects, giving a sense of immersion.