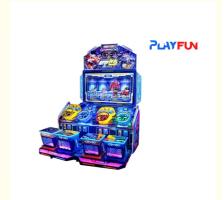

# More Images

#### **Product Description**

| Product name | Speed car      |
|--------------|----------------|
| Size         | 1950*1950*2650 |
| Player       | 2              |
| Weight       | 380kg          |

- 1. High tech gameplay: Mecha Flying Car has a very high-tech gameplay, where players can operate the vehicle to fly in the air and experience a unique racing experience.
- 2. Multiplayer competition: This game console supports 4 people competing simultaneously, allowing players to compete with friends and increase the fun of the game.
- 3. Realistic experience: Mecha Flying Car adopts fully realistic 3D graphics technology, allowing players to experience real scenes and visual effects, giving a sense of immersion.