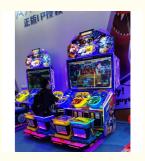

# More Images

#### **Product Description**

| Product name | Speed car      |
|--------------|----------------|
| Size         | 1950*1950*2650 |
| Player       | 2              |
| Weight       | 380kg          |

- 1. High tech gameplay: Mecha Flying Car has a very high-tech gameplay, where players can operate the vehicle to fly in the air and experience a unique racing experience.
- 2. Multiplayer competition: This game console supports 4 people competing simultaneously, allowing players to compete with friends and increase the fun of the game.
- 3. Realistic experience: Mecha Flying Car adopts fully realistic 3D graphics technology, allowing players to experience real scenes and visual effects, giving a sense of immersion.