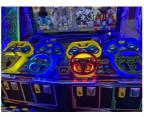

## **Product Specification**

• Highlight:

Custom Ticket Redemption Machine, 2 Players Ticket Redemption Machine

#### **Product Description**

| Product name | Speed car      |
|--------------|----------------|
| Size         | 1950*1950*2650 |
| Player       | 2              |
| Weight       | 380kg          |

- 1. High tech gameplay: Mecha Flying Car has a very high-tech gameplay, where players can operate the vehicle to fly in the air and experience a unique racing experience.
- 2. Multiplayer competition: This game console supports 4 people competing simultaneously, allowing players to compete with friends and increase the fun of the game.
- 3. Realistic experience: Mecha Flying Car adopts fully realistic 3D graphics technology, allowing players to experience real scenes and visual effects, giving a sense of immersion.