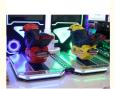

## **Product Specification**

• Highlight:

Our Product Introduction

2 Players Racing Car Game Machine, Coin Operated Racing Car Game Machine coin operated arcade driving machine

Motor racing game arcade game machine video game machine

# Motor racing game arcade game machine video game machine

How to Play:

- 1. Insert coins, sit on the motor
- 2. press button to select course, motor, and start game
- 3. riding motor turn left or right
- 4. 2 players design, play with friends, more fun!!

| Product name | Super bike twin  |
|--------------|------------------|
| Size         | 2250*2200*2350mm |
| Weight       | 300KG            |
| Player       | 2 players        |

•

0

coingamesmachines.com