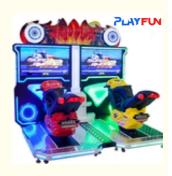

## **Product Specification**

• Highlight:

Our Product Introduction

2 Players Racing Car Game Machine, Coin Operated Racing Car Game Machine coin operated arcade driving machine

Motor racing game arcade game machine video game machine

# Motor racing game arcade game machine video game machine

How to Play:

- 1. Insert coins, sit on the motor
- 2. press button to select course, motor, and start game
- 3. riding motor turn left or right
- 4. 2 players design, play with friends, more fun!!

| Product name | Super bike twin  |
|--------------|------------------|
| Size         | 2250*2200*2350mm |
| Weight       | 300KG            |
| Player       | 2 players        |

•

0

coingamesmachines.com