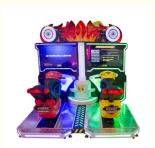

## **Product Specification**

• Highlight:

Our Product Introduction

2 Players Racing Car Game Machine, Coin Operated Racing Car Game Machine coin operated arcade driving machine

Motor racing game arcade game machine video game machine

# Motor racing game arcade game machine video game machine

How to Play:

- 1. Insert coins, sit on the motor
- 2. press button to select course, motor, and start game
- 3. riding motor turn left or right
- 4. 2 players design, play with friends, more fun!!

| Product name | Super bike twin  |
|--------------|------------------|
| Size         | 2250*2200*2350mm |
| Weight       | 300KG            |
| Player       | 2 players        |

•

0

coingamesmachines.com