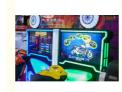

## **Product Specification**

• Highlight:

Our Product Introduction

2 Players Racing Car Game Machine, Coin Operated Racing Car Game Machine coin operated arcade driving machine

Motor racing game arcade game machine video game machine

# Motor racing game arcade game machine video game machine

How to Play:

- 1. Insert coins, sit on the motor
- 2. press button to select course, motor, and start game
- 3. riding motor turn left or right
- 4. 2 players design, play with friends, more fun!!