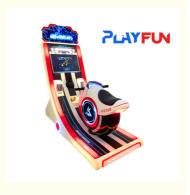

### **Product Specification**

• Highlight:

Arcade Car Racing Game Machine, Car Racing Game Machine Simulator, Arcade Racing Car Game Machine

## **Product Description**

Fuction: In the game, players can control the movement of characters through networking, and interact in realtime with multiple players online

| Product Name | Phantom motor   |
|--------------|-----------------|
| Size         | 700*1600*1600mm |