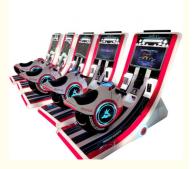

# Coin Operated Car Racing Game Machine Simulator Arcade Racing Car Game **Machine**

#### **Basic Information**



### **Product Specification**

• Highlight:

Arcade Car Racing Game Machine, Car Racing Game Machine Simulator, Arcade Racing Car Game Machine



### More Images











## **Product Description**

Fuction: In the game, players can control the movement of characters through networking, and interact in realtime with multiple players online

| Product Name | Phantom motor   |
|--------------|-----------------|
| Size         | 700*1600*1600mm |

| weight | 120kg   |
|--------|---------|
| Player | 1Player |

| 7 | H | Y | F | UN | Playfun | games | Co.,Ltd |
|---|---|---|---|----|---------|-------|---------|
|---|---|---|---|----|---------|-------|---------|







© coingamesmachines.com

301, Building 1, 55 Zhushan Industrial Road, Dalong Street, Guangzhou, Guangdong, China