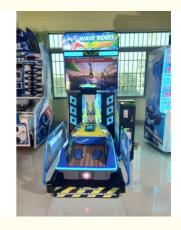

# Unleash Your Inner Biker with Our Car Simulator Machine for 2 Players

**Basic Information** 



### **Product Specification**

Highlight:

Amusement Park Car Simulator Machine, 2 Players Car Simulator Machine



## More Images





### **Product Description**

### How to play

- 1. Sit on the bike, insert coins to start game.
- 2. Take photo, hold handle, select character, press button, riding bike.
- 3. Easy play, 2 players design, try your luck to get tickets!

| Product name | 2 players link connect take photo camera bike man |
|--------------|---------------------------------------------------|
| Size         | 1940*800*2500                                     |
| Weight       | 350KG                                             |
| Player       | 2                                                 |
| Packing size | 950*D1750*H2250MM                                 |



301, Building 1, 55 Zhushan Industrial Road, Dalong Street, Guangzhou, Guangdong, China