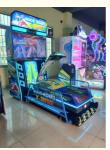

# Unleash Your Inner Biker with Our Car Simulator Machine for 2 Players

**Basic Information** 



### **Product Specification**

Highlight:

Amusement Park Car Simulator Machine, 2 Players Car Simulator Machine



## More Images





### **Product Description**

### How to play

- 1. Sit on the bike, insert coins to start game.
- 2. Take photo, hold handle, select character, press button, riding bike.
- 3. Easy play, 2 players design, try your luck to get tickets!

| Product name | 2 players link connect take photo camera bike man |
|--------------|---------------------------------------------------|
| Size         | 1940*800*2500                                     |
| Weight       | 350KG                                             |
| Player       | 2                                                 |
| Packing size | 950*D1750*H2250MM                                 |



301, Building 1, 55 Zhushan Industrial Road, Dalong Street, Guangzhou, Guangdong, China