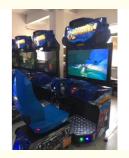

#### How to play car racing game machine?

- 1) insert coin to start the game;
- 2) choose the playing car and course;
- 3) step on the gas pedal to accelerate or lower the speed;
- 4) use steering wheel to turn left or right;
- 5) racing game uaually has 5 stages, each stage time is about 60 seconds;
- 6) when you complete the 5 stages, you won!!