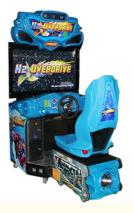

| Product Name: | Arcade Racing Game H2 overdrive Driving Simulator |
|---------------|---------------------------------------------------|
| Size:         | L1060*W1700*H2100mm                               |
| Player        | 1                                                 |
| weight        | 320kg                                             |
| packing size  | 0.87*1.06*21                                      |