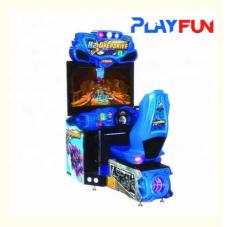

| Product Name: | Arcade Racing Game H2 overdrive Driving Simulator |
|---------------|---------------------------------------------------|
| Size:         | L1060*W1700*H2100mm                               |
| Player        | 1                                                 |
| weight        | 320kg                                             |
| packing size  | 0.87*1.06*21                                      |