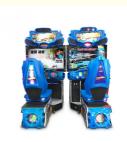

# Indoor Amusement H2 OverDrive Car Racing Arcade Video Simulator Arcade Game Machine For Game Shop Game Center Shopping M

| Product Name: | Arcade Racing Game H2 overdrive Driving Simulator |
|---------------|---------------------------------------------------|
| Size:         | L1060*W1700*H2100mm                               |
| Player        | 1                                                 |
| weight        | 320kg                                             |
| packing size  | 0.87*1.06*21                                      |