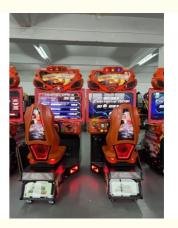

# PlayFun Arcade Fast Furious Racing Car Coin Operated Game Machine Drive Simulator Machine

### **Basic Information**



## **Product Specification**

Highlight:

Car Arcade Game Machine Coin Operated, Car Arcade Game Machine Simulator, simulator racing car arcade game machine



## More Images









## **Product Description**

#### How to play:

- 1. Insert coins,
- 2. Choose your car and the racing road,
- 3. Now, the game begin, driving your car to be No.1.

| Product Name | Arcade Fast Furious racing car coin operated game mach |
|--------------|--------------------------------------------------------|
| size         | W105*D160*H210CM                                       |
| weight       | 220kg                                                  |
| Player       | 1 player                                               |









© coingamesmachines.com

301, Building 1, 55 Zhushan Industrial Road, Dalong Street, Guangzhou, Guangdong, China