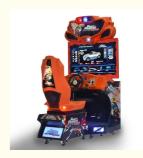

# PlayFun Arcade Fast Furious Racing Car Coin Operated Game Machine Drive Simulator Machine

#### How to play:

- 1. Insert coins,
- 2. Choose your car and the racing road,
- 3. Now, the game begin, driving your car to be No.1.

| Product Name | Arcade Fast Furious racing car coin operated game mach |
|--------------|--------------------------------------------------------|
| size         | W105*D160*H210CM                                       |
| weight       | 220kg                                                  |
| Player       | 1 player                                               |