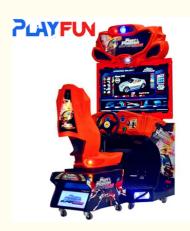

# PlayFun Arcade Fast Furious Racing Car Coin Operated Game Machine Drive Simulator Machine

#### How to play:

- 1. Insert coins,
- 2. Choose your car and the racing road,
- 3. Now, the game begin, driving your car to be No.1.

| Product Name | Arcade Fast Furious racing car coin operated game mach |
|--------------|--------------------------------------------------------|
| size         | W105*D160*H210CM                                       |
| weight       | 220kg                                                  |
| Player       | 1 player                                               |