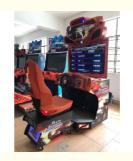

# PlayFun Arcade Fast Furious Racing Car Coin Operated Game Machine Drive Simulator Machine

#### How to play:

- 1. Insert coins,
- 2. Choose your car and the racing road,
- 3. Now, the game begin, driving your car to be No.1.

| Product Name | Arcade Fast Furious racing car coin operated game mach |
|--------------|--------------------------------------------------------|
| size         | W105*D160*H210CM                                       |
| weight       | 220kg                                                  |
| Player       | 1 player                                               |