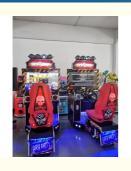

# 3D Video Coin Operated Dirty Driving Car Racing Arcade Game Machine For Game Center

### Basic Information



### **Product Specification**

Highlight:

Coin Operated Arcade Games Machine, Game Center Arcade Games Machine, Coin Operated arcade race car machine



## More Images







### **Product Description**

How to play:

- 1.Insert coins
- 2. Move the steering wheel to choose map and play the game.

| Product name | Dirty drive racing car game |
|--------------|-----------------------------|
| Size         | 1000*D1650*H2300            |
| player       | 1player                     |
| Weight       | 280KG                       |
| Packing size | 166*110*210                 |









© coingamesmachines.com

301, Building 1, 55 Zhushan Industrial Road, Dalong Street, Guangzhou, Guangdong, China