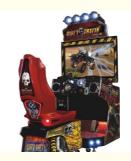

# 3D Video Coin Operated Dirty Driving Car Racing Arcade Game Machine For Game Center

### **Product Description**

How to play:

- 1.Insert coins
- 2. Move the steering wheel to choose map and play the game.

| Product name | Dirty drive racing car game |
|--------------|-----------------------------|
| Size         | 1000*D1650*H2300            |
| player       | 1player                     |
| Weight       | 280KG                       |
| Packing size | 166*110*210                 |