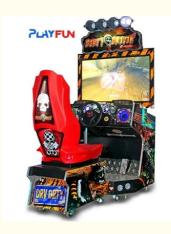

# 3D Video Coin Operated Dirty Driving Car Racing Arcade Game Machine For Game Center

### **Product Description**

How to play:

- 1.Insert coins
- 2. Move the steering wheel to choose map and play the game.

| Product name | Dirty drive racing car game |
|--------------|-----------------------------|
| Size         | 1000*D1650*H2300            |
| player       | 1player                     |
| Weight       | 280KG                       |
| Packing size | 166*110*210                 |