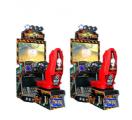

# 3D Video Coin Operated Dirty Driving Car Racing Arcade Game Machine For Game Center

### Basic Information



### **Product Specification**

Highlight:

Coin Operated Arcade Games Machine, Game Center Arcade Games Machine, Coin Operated arcade race car machine



## More Images







### **Product Description**

How to play:

- 1.Insert coins
- 2. Move the steering wheel to choose map and play the game.

| Product name | Dirty drive racing car game |
|--------------|-----------------------------|
| Size         | 1000*D1650*H2300            |
| player       | 1player                     |
| Weight       | 280KG                       |
| Packing size | 166*110*210                 |









© coingamesmachines.com

301, Building 1, 55 Zhushan Industrial Road, Dalong Street, Guangzhou, Guangdong, China