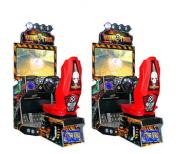

# 3D Video Coin Operated Dirty Driving Car Racing Arcade Game Machine For Game Center

### Basic Information



### **Product Specification**

Highlight:

Coin Operated Arcade Games Machine, Game Center Arcade Games Machine, Coin Operated arcade race car machine



## More Images







### **Product Description**

How to play:

- 1.Insert coins
- 2. Move the steering wheel to choose map and play the game.

| Product name | Dirty drive racing car game |
|--------------|-----------------------------|
| Size         | 1000*D1650*H2300            |
| player       | 1player                     |
| Weight       | 280KG                       |
| Packing size | 166*110*210                 |









© coingamesmachines.com

301, Building 1, 55 Zhushan Industrial Road, Dalong Street, Guangzhou, Guangdong, China