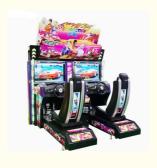

# Coin operated Simulator 32" screen Twins Outrun arcade racing car game machine

### **Basic Information**



### **Product Specification**

• Highlight:

32 inch racing car game machine, racing car game machine simulator, coin operated racing simulator arcade machine



## More Images







### **Product Description**

#### Fuction:

- 1. can fastly make much money.
- 2.high quality+ easy playing method+attractive+easily earn money.
- 3.one time investment, long time benefit.

| Product name | Connection Outrun |
|--------------|-------------------|
| Size         | W1800×D2000×H2200 |
| Weight       | 320KG             |
| Player       | 1 player          |
| Packing size | 1700*1800*1500    |









coingamesmachines.com

301, Building 1, 55 Zhushan Industrial Road, Dalong Street, Guangzhou, Guangdong, China