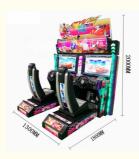

# Coin operated Simulator 32" screen Twins Outrun arcade racing car game machine

#### Fuction:

- 1. can fastly make much money.
- 2.high quality+ easy playing method+attractive+easily earn money.
- 3.one time investment, long time benefit.

| Product name | Connection Outrun |
|--------------|-------------------|
| Size         | W1800×D2000×H2200 |
| Weight       | 320KG             |
| Player       | 1 player          |
| Packing size | 1700*1800*1500    |