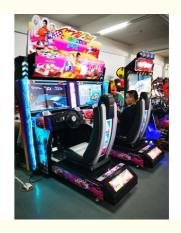

# Coin operated Simulator 32" screen Twins Outrun arcade racing car game machine

### **Product Specification**

• Highlight:

32 inch racing car game machine, racing car game machine simulator, coin operated racing simulator arcade machine

#### Fuction:

- 1. can fastly make much money.
- 2.high quality+ easy playing method+attractive+easily earn money.
- 3.one time investment, long time benefit.

| Product name | Connection Outrun |
|--------------|-------------------|
| Size         | W1800×D2000×H2200 |
| Weight       | 320KG             |
| Player       | 1 player          |
| Packing size | 1700*1800*1500    |