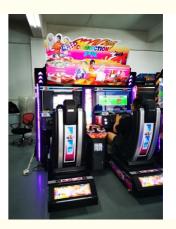

# Coin operated Simulator 32" screen Twins Outrun arcade racing car game machine

### **Basic Information**



### **Product Specification**

• Highlight:

32 inch racing car game machine, racing car game machine simulator, coin operated racing simulator arcade machine



## More Images







### **Product Description**

#### Fuction:

- 1. can fastly make much money.
- 2.high quality+ easy playing method+attractive+easily earn money.
- 3.one time investment, long time benefit.

| Product name | Connection Outrun |
|--------------|-------------------|
| Size         | W1800×D2000×H2200 |
| Weight       | 320KG             |
| Player       | 1 player          |
| Packing size | 1700*1800*1500    |









coingamesmachines.com

301, Building 1, 55 Zhushan Industrial Road, Dalong Street, Guangzhou, Guangdong, China