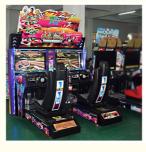

# Coin operated Simulator 32" screen Twins Outrun arcade racing car game machine

### **Basic Information**



### **Product Specification**

• Highlight:

32 inch racing car game machine, racing car game machine simulator, coin operated racing simulator arcade machine



## More Images







### **Product Description**

#### Fuction:

- 1. can fastly make much money.
- 2.high quality+ easy playing method+attractive+easily earn money.
- 3.one time investment, long time benefit.

| Product name | Connection Outrun |
|--------------|-------------------|
| Size         | W1800×D2000×H2200 |
| Weight       | 320KG             |
| Player       | 1 player          |
| Packing size | 1700*1800*1500    |









coingamesmachines.com

301, Building 1, 55 Zhushan Industrial Road, Dalong Street, Guangzhou, Guangdong, China