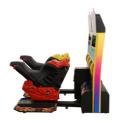

## Manx TT Moto Racing Motorbike Racing Game Machine Coin Operated Kids Arcade Games Machine

**Basic Information** 

| Product Name | 42LedManx TT     |
|--------------|------------------|
| Size:        | 2000*2100*2050MM |
| Weight:      | 330KG            |
| Player       | 2players         |
| Packing size | 2300*530*1760    |