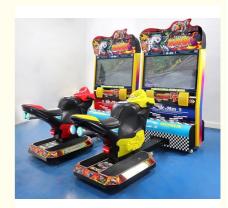

## Manx TT Moto Racing Motorbike Racing Game Machine Coin Operated Kids Arcade Games Machine

**Basic Information** 

| Product Name | 42LedManx TT     |
|--------------|------------------|
| Size:        | 2000*2100*2050MM |
| Weight:      | 330KG            |
| Player       | 2players         |
| Packing size | 2300*530*1760    |