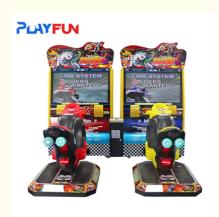

## Manx TT Moto Racing Motorbike Racing Game Machine Coin Operated Kids Arcade Games Machine

**Basic Information** 

| Product Name | 42LedManx TT     |
|--------------|------------------|
| Size:        | 2000*2100*2050MM |
| Weight:      | 330KG            |
| Player       | 2players         |
| Packing size | 2300*530*1760    |