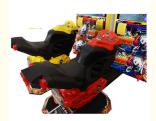

## Manx TT Moto Racing Motorbike Racing Game Machine Coin Operated Kids Arcade Games Machine

**Basic Information** 

| Product Name | 42LedManx TT     |
|--------------|------------------|
| Size:        | 2000*2100*2050MM |
| Weight:      | 330KG            |
| Player       | 2players         |
| Packing size | 2300*530*1760    |