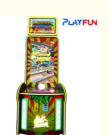

# Subway suffers parkour video redemption game machine skill arcade hall

## Subway suffers parkour video redemption game machine skill arcade hall

| Product name | Subway suffers |
|--------------|----------------|
| Size         | 765*980*2500   |
| Weight       | 130KG          |