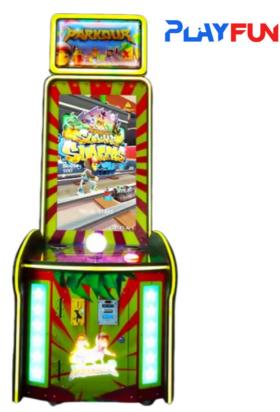

# Subway suffers parkour video redemption game machine skill arcade hall

## Subway suffers parkour video redemption game machine skill arcade hall

| Product name | Subway suffers |
|--------------|----------------|
| Size         | 765*980*2500   |
| Weight       | 130KG          |

### How to play

- 1. Start the game with any key on the joystick after coin insertion
- 2. In a game, the flying dragon has three lives by default, and there will be obstacles such as fire wall, flying dragon, and threshold in the game. Use the "up", "down", "left" and "right" of the joystick to quickly dodge, the player has to pick up "jewels" Increase physical strength. In addition, there are props such as "absorb gems" and "universal shields" to increase the fun and speed Will speed up over time and the scene will change
- 3. After the three lives are used up, the game ends, and the player gets the corresponding score and number of games.