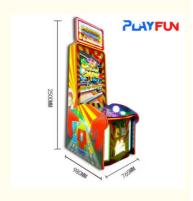

# Subway suffers parkour video redemption game machine skill arcade hall

## Subway suffers parkour video redemption game machine skill arcade hall

| Product name | Subway suffers |
|--------------|----------------|
| Size         | 765*980*2500   |
| Weight       | 130KG          |