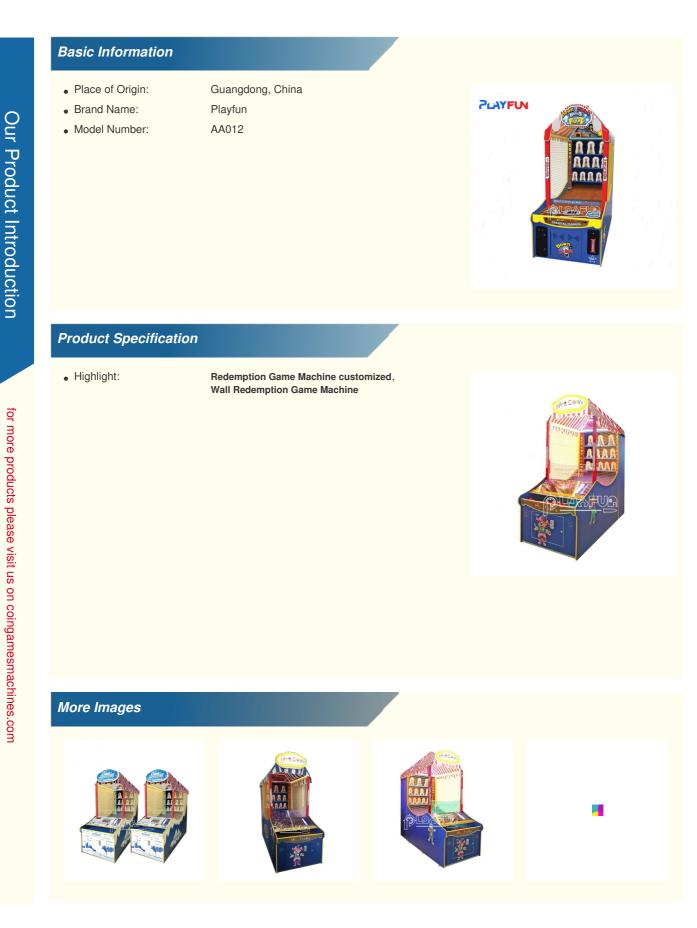

## Down The Clown Hit Ball Carnival Skill Wall Redemption Game Machine customized

| Product<br>Name | Down the clown     | Style              | skill wall redemption game |
|-----------------|--------------------|--------------------|----------------------------|
| Brand           | .QCPLAYFUN         | Colour             | cusomizie ok               |
| Texture         | FEC GAME MACHINE . | Place of Product   | Guangdong Province, China  |
| Fabric          | game machine       | Modes of packing   | Packed with wooden         |
| Size            | 1060*2650*2800MM   | After sale service | life-time service          |