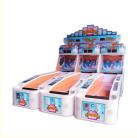

# Indoor Sports amusement park kids Bowling ball Arcade Redemption machines Ticket lottery game for 3 players

## **Product Description**

Indoor Sports amusement park kids Bowling ball Arcade Redemption machines Ticket lottery game for 3 players

| Name :            | Kids Bowling                                                      |
|-------------------|-------------------------------------------------------------------|
| Size :            | 2240*2940*2450                                                    |
| Weight :          | 210 kg                                                            |
| Player:           | 3                                                                 |
| Power:            | 220V 200W                                                         |
| Applicable field: | Indoor playground, game zone and other                            |
| Packing:          | Bubble film+strech film +wood frame or wood box                   |
| Warranty:         | 13 months and if you have any questions provide technical support |