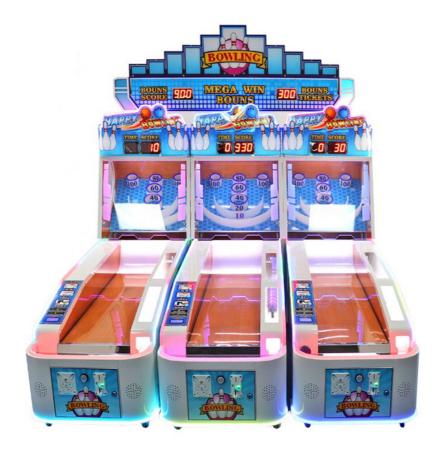

# Indoor Sports amusement park kids Bowling ball Arcade Redemption machines Ticket lottery game for 3 players

## **Product Description**

Indoor Sports amusement park kids Bowling ball Arcade Redemption machines Ticket lottery game for 3 players

| Name :            | Kids Bowling                                                      |
|-------------------|-------------------------------------------------------------------|
| Size :            | 2240*2940*2450                                                    |
| Weight :          | 210 kg                                                            |
| Player:           | 3                                                                 |
| Power:            | 220V 200W                                                         |
| Applicable field: | Indoor playground, game zone and other                            |
| Packing:          | Bubble film+strech film +wood frame or wood box                   |
| Warranty:         | 13 months and if you have any questions provide technical support |