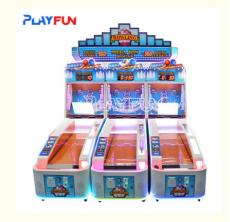

# Indoor Sports amusement park kids Bowling ball Arcade Redemption machines Ticket lottery game for 3 players

## **Product Description**

Indoor Sports amusement park kids Bowling ball Arcade Redemption machines Ticket lottery game for 3 players

| Name :            | Kids Bowling                                                      |
|-------------------|-------------------------------------------------------------------|
| Size :            | 2240*2940*2450                                                    |
| Weight :          | 210 kg                                                            |
| Player:           | 3                                                                 |
| Power:            | 220V 200W                                                         |
| Applicable field: | Indoor playground, game zone and other                            |
| Packing:          | Bubble film+strech film +wood frame or wood box                   |
| Warranty:         | 13 months and if you have any questions provide technical support |