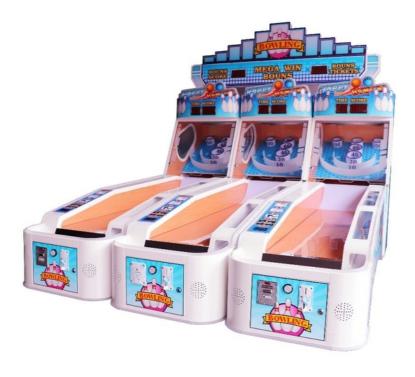

# Indoor Sports amusement park kids Bowling ball Arcade Redemption machines Ticket lottery game for 3 players

## **Product Description**

Indoor Sports amusement park kids Bowling ball Arcade Redemption machines Ticket lottery game for 3 players

| Name :            | Kids Bowling                                                      |
|-------------------|-------------------------------------------------------------------|
| Size :            | 2240*2940*2450                                                    |
| Weight :          | 210 kg                                                            |
| Player:           | 3                                                                 |
| Power:            | 220V 200W                                                         |
| Applicable field: | Indoor playground, game zone and other                            |
| Packing:          | Bubble film+strech film +wood frame or wood box                   |
| Warranty:         | 13 months and if you have any questions provide technical support |