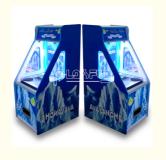

# Playfun Mini Coin Pusher Game arcade hall game machine

# **Product Description**

Playfun Mini Coin Pusher Game arcade hall game machine

| Product name | Mini coin pusher |
|--------------|------------------|
| Size         | D780*W910*1640mm |
| Player       | 1                |
| Weight       | 107KG            |