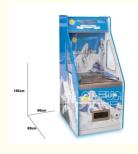

# Playfun Mini Coin Pusher Game arcade hall game machine

# **Product Description**

Playfun Mini Coin Pusher Game arcade hall game machine

| Product name | Mini coin pusher |
|--------------|------------------|
| Size         | D780*W910*1640mm |
| Player       | 1                |
| Weight       | 107KG            |