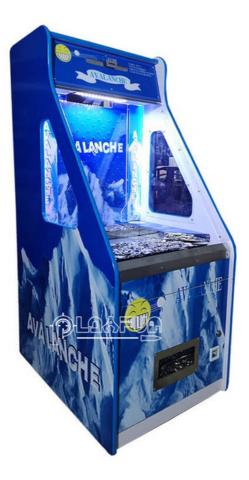

# Playfun Mini Coin Pusher Game arcade hall game machine

## **Basic Information**

• Place of Origin: Guangdong, China

Brand Name: PlayFunCertification: CEModel Number: QC-117



## **Product Specification**

 Highlight: small redemption game machine, small ticket redemption machine, arcade redemption game machine



# More Images









# **Product Description**

Playfun Mini Coin Pusher Game arcade hall game machine

| Product name | Mini coin pusher |
|--------------|------------------|
| Size         | D780*W910*1640mm |
| Player       | 1                |
| Weight       | 107KG            |





#### Playfun games Co.,Ltd

As a premium manufacturer and developer of claw machines, car racing, shooting, redemption, kiddle rides,

Playfun games never give up to innovate our designs and improve our quality and service.

Playfun is a worldwide supplier of amusement market, More than 10 thousands claw machines we have offered to our clients in 2022, meanwhile, our products have been offered to more over 100 countries and helped our clients expand their market with a increase 20% per year in last 2 years. We offer one stop solution from part kits, game cabinet, assemble products to technical training if you have ability to install machines in your local market .with 10 game types of 1000 games for options, playfun is a experienced Family entertaiment one stop solution provider.

Our go