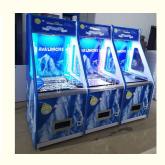

# Playfun Mini Coin Pusher Game arcade hall game machine

## **Basic Information**

• Place of Origin: Guangdong, China

Brand Name: PlayFunCertification: CEModel Number: QC-117



## **Product Specification**

 Highlight: small redemption game machine, small ticket redemption machine, arcade redemption game machine



# More Images









# **Product Description**

Playfun Mini Coin Pusher Game arcade hall game machine

| Product name | Mini coin pusher |
|--------------|------------------|
| Size         | D780*W910*1640mm |
| Player       | 1                |
| Weight       | 107KG            |





#### Playfun games Co.,Ltd

As a premium manufacturer and developer of claw machines, car racing, shooting, redemption, kiddle rides,

Playfun games never give up to innovate our designs and improve our quality and service.

Playfun is a worldwide supplier of amusement market, More than 10 thousands claw machines we have offered to our clients in 2022, meanwhile, our products have been offered to more over 100 countries and helped our clients expand their market with a increase 20% per year in last 2 years. We offer one stop