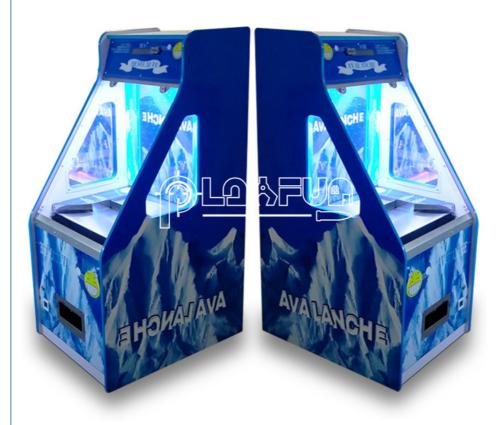

# Playfun Mini Coin Pusher Game arcade hall game machine

## **Basic Information**

• Place of Origin: Guangdong, China

Brand Name: PlayFunCertification: CEModel Number: QC-117



## **Product Specification**

 Highlight: small redemption game machine, small ticket redemption machine, arcade redemption game machine



# More Images









# **Product Description**

Playfun Mini Coin Pusher Game arcade hall game machine

| Product name | Mini coin pusher |
|--------------|------------------|
| Size         | D780*W910*1640mm |
| Player       | 1                |
| Weight       | 107KG            |





#### Playfun games Co.,Ltd

As a premium manufacturer and developer of claw machines, car racing, shooting, redemption, kiddle rides,

Playfun games never give up to innovate our designs and improve our quality and service.

Playfun is a worldwide supplier of amusement market, More than 10 thousands claw machines we have offered to our clients in 2022, meanwhile, our products have been offered to more over 100 countries and helped our clients expand their market with a increase 20% per year in last 2 years. We offer one stop solution from part kits, game cabinet, assemble products to technical training if you have ability to install machines in your local market .with 10 game types of 1000 games for options, playfun is a experienced Family entertaiment one stop solution provider.

Our