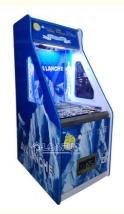

# Playfun Mini Coin Pusher Game arcade hall game machine

# **Product Description**

Playfun Mini Coin Pusher Game arcade hall game machine

| Product name | Mini coin pusher |
|--------------|------------------|
| Size         | D780*W910*1640mm |
| Player       | 1                |
| Weight       | 107KG            |