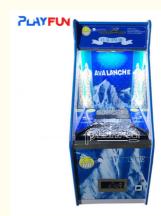

# Playfun Mini Coin Pusher Game arcade hall game machine

# **Product Description**

Playfun Mini Coin Pusher Game arcade hall game machine

| Product name | Mini coin pusher |
|--------------|------------------|
| Size         | D780*W910*1640mm |
| Player       | 1                |
| Weight       | 107KG            |