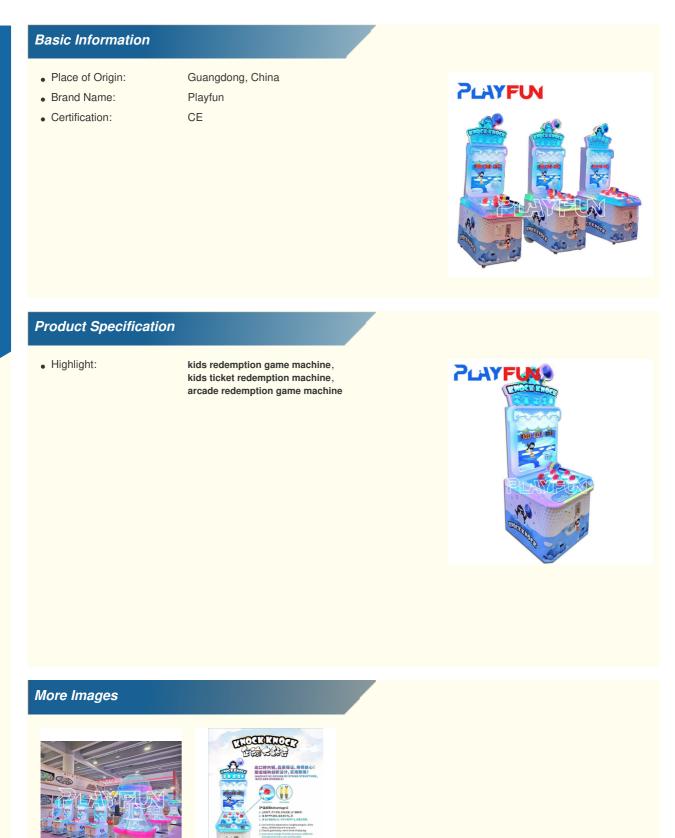

### **Product Description**

Playfun kids lottery game machine knock knock hit hammer arcade skill game machine

| Product name | Knock knock      |
|--------------|------------------|
| Size         | D780*W910*2140mm |
| Player       | 1                |
| Weight       | 107KG            |