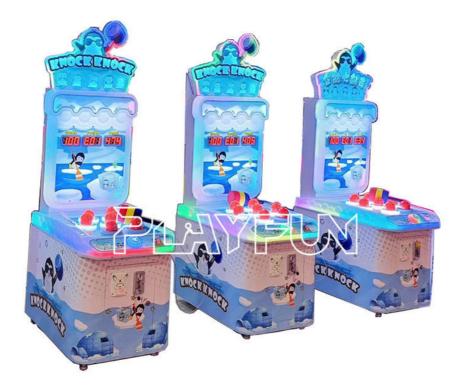

### **Product Description**

Playfun kids lottery game machine knock knock hit hammer arcade skill game machine

| Product name | Knock knock      |
|--------------|------------------|
| Size         | D780*W910*2140mm |
| Player       | 1                |
| Weight       | 107KG            |