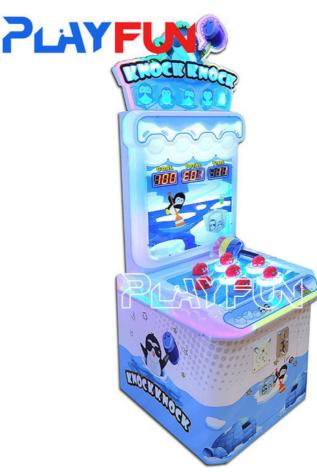

### **Product Description**

Playfun kids lottery game machine knock knock hit hammer arcade skill game machine

| Product name | Knock knock      |
|--------------|------------------|
| Size         | D780*W910*2140mm |
| Player       | 1                |
| Weight       | 107KG            |