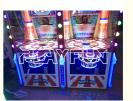

# Resort Hotel Circles Magic Drop Ball Redemption Lottery Game Ticket Video Game Machine

## **Product Description**

| Product name | Magic drop ball   |
|--------------|-------------------|
| Size         | W1700*D1300*H2560 |
| Weight       | 350kg             |
| ,            | 1-2               |
| Packing size | 1730x1230X2200    |