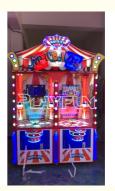

# Resort Hotel Circles Magic Drop Ball Redemption Lottery Game Ticket Video Game Machine

## **Product Description**

| Product name | Magic drop ball   |
|--------------|-------------------|
| Size         | W1700*D1300*H2560 |
| Weight       | 350kg             |
| ,            | 1-2               |
| Packing size | 1730x1230X2200    |