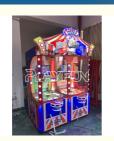

# Resort Hotel Circles Magic Drop Ball Redemption Lottery Game Ticket Video Game Machine

## **Product Description**

| Product name | Magic drop ball   |
|--------------|-------------------|
| Size         | W1700*D1300*H2560 |
| Weight       | 350kg             |
| ,            | 1-2               |
| Packing size | 1730x1230X2200    |