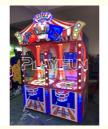

# Resort Hotel Circles Magic Drop Ball Redemption Lottery Game Ticket Video Game Machine

## **Product Description**

| Product name | Magic drop ball   |
|--------------|-------------------|
| Size         | W1700*D1300*H2560 |
| Weight       | 350kg             |
| ,            | 1-2               |
| Packing size | 1730x1230X2200    |