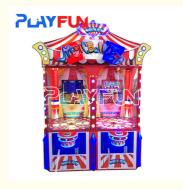

# Resort Hotel Circles Magic Drop Ball Redemption Lottery Game Ticket Video Game Machine

## **Product Description**

| Product name | Magic drop ball   |
|--------------|-------------------|
| Size         | W1700*D1300*H2560 |
| Weight       | 350kg             |
| ,            | 1-2               |
| Packing size | 1730x1230X2200    |