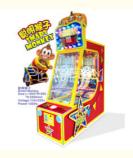

# Playfun custom made Smart monkey lottery machine outdoor carnival games coin pusher arcade games

## **Product Description**

| Product name | Smart monkey       |
|--------------|--------------------|
| Size         | W800*L2000*H2500mm |
| Player       | 2                  |
| Packing size | 1.95*0.85*2.20     |

#### How to play

- 1. Insert coin(s) or swipe card to start game
- 2. Spin the cube, test your skill to aim for unsolved colors
- 3. Solve 6 sides of the cube to win bonus
- 4. Collect tickets based on where the wheel stops