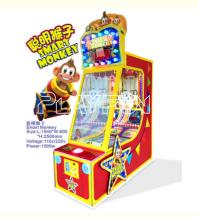

# Playfun custom made Smart monkey lottery machine outdoor carnival games coin pusher arcade games

## **Product Description**

| Product name | Smart monkey       |
|--------------|--------------------|
| Size         | W800*L2000*H2500mm |
| Player       | 2                  |
| Packing size | 1.95*0.85*2.20     |

#### How to play

- 1. Insert coin(s) or swipe card to start game
- 2. Spin the cube, test your skill to aim for unsolved colors
- 3. Solve 6 sides of the cube to win bonus
- 4. Collect tickets based on where the wheel stops