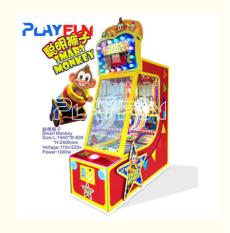

# Playfun custom made Smart monkey lottery machine outdoor carnival games coin pusher arcade games

## **Product Description**

| Product name | Smart monkey       |
|--------------|--------------------|
| Size         | W800*L2000*H2500mm |
| Player       | 2                  |
| Packing size | 1.95*0.85*2.20     |

#### How to play

- 1. Insert coin(s) or swipe card to start game
- 2. Spin the cube, test your skill to aim for unsolved colors
- 3. Solve 6 sides of the cube to win bonus
- 4. Collect tickets based on where the wheel stops