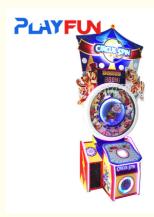

# Playfun Coin Operated Circus Spin Smart Lottery Game Machine Ticket Arcade Redemption Game

# **Product Description**

| Product name | Circus spin      |
|--------------|------------------|
| Size         | L1130*W985*H2720 |
| Player       | 1                |
| Weight       | 150KGS           |
| Packing size | 1.18*1.03*2.20   |