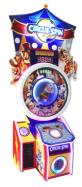

# Playfun Coin Operated Circus Spin Smart Lottery Game Machine Ticket Arcade Redemption Game

# **Product Description**

| Product name | Circus spin      |
|--------------|------------------|
| Size         | L1130*W985*H2720 |
| Player       | 1                |
| Weight       | 150KGS           |
| Packing size | 1.18*1.03*2.20   |