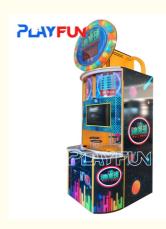

# Playfun redemption lottery game machine Drop Ball coin operated arcade skill game

# **Product Description**

Playfun redemption lottery game machine Drop Ball coin operated arcade skill game

| Product name | Drop Ball        |
|--------------|------------------|
| Size         | D880*W910*2140mm |
| Player       | 1                |
| Weight       | 187KG            |