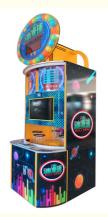

# Playfun redemption lottery game machine Drop Ball coin operated arcade skill game

# **Product Description**

Playfun redemption lottery game machine Drop Ball coin operated arcade skill game

| Product name | Drop Ball        |
|--------------|------------------|
| Size         | D880*W910*2140mm |
| Player       | 1                |
| Weight       | 187KG            |