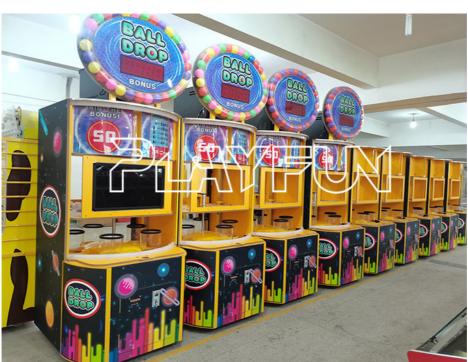

# Playfun redemption lottery game machine Drop Ball coin operated arcade skill game

# **Basic Information**

Place of Origin: Guangdong, ChinaBrand Name: Playfun Games

• Certification: CE



# **Product Specification**

 Highlight: kiddle redemption game machine, kiddle ticket redemption machine, arcade redemption game machine



# More Images





# **Product Description**

Playfun redemption lottery game machine Drop Ball coin operated arcade skill game

| Product name | Drop Ball        |
|--------------|------------------|
| Size         | D880*W910*2140mm |
| Player       | 1                |
| Weight       | 187KG            |





Playfun games Co.,Ltd

As a premium manufacturer and developer of claw machines, car racing, shooting, redemption, kiddle rides,

Playfun games never give up to innovate our designs and improve our quality and service.

Playfun is a worldwide supplier of amusement market, More than 10 thousands claw machines we have offered to our clients in 2022, meanwhile, our products have been offered to more over 100 countries and helped our clients expand their market with a increase 20% per year in last 2 years. We offer one stop solution from part kits, game cabinet, assemble products to technical training if you have ability to install machines in your local market .with 10 game types of 1000 games for options, playfun is a experienced Family entertaiment one stop solution provider.

Our goal is