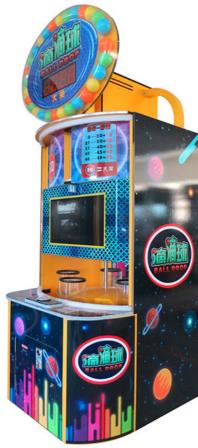

# Playfun redemption lottery game machine Drop Ball coin operated arcade skill game

# **Product Description**

Playfun redemption lottery game machine Drop Ball coin operated arcade skill game

| Product name | Drop Ball        |
|--------------|------------------|
| Size         | D880*W910*2140mm |
| Player       | 1                |
| Weight       | 187KG            |