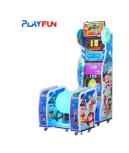

## Playfun Arcade Coin Operated Game Treasure Hunt Crack Cube Redemption Lottery Ticket Games Machine

### **Product Description**

Playfun Arcade Coin Operated Game Treasure Hunt Crack Cube Redemption Lottery Ticket Games Machine

How to play:

- 1. Insert coins to start game
- 2. Spin the bell to play,  $\,$  collect 6 colors bells, win JP big prize
- 3. While stop at mini game, can play extra game, 3 mini games in
- 4. Ticket out function

| Product name | Treasure hunt                          |
|--------------|----------------------------------------|
| Size         | 1810*1050*2600MM                       |
| Weight       | 220KGS                                 |
| Feature      | 3 mini games, with ticket out function |