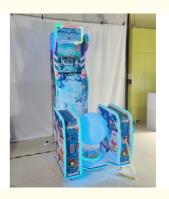

## Playfun Arcade Coin Operated Game Treasure Hunt Crack Cube Redemption Lottery Ticket Games Machine

### **Product Description**

Playfun Arcade Coin Operated Game Treasure Hunt Crack Cube Redemption Lottery Ticket Games Machine

How to play:

- 1. Insert coins to start game
- 2. Spin the bell to play,  $\,$  collect 6 colors bells, win JP big prize
- 3. While stop at mini game, can play extra game, 3 mini games in
- 4. Ticket out function

| Product name | Treasure hunt                          |
|--------------|----------------------------------------|
| Size         | 1810*1050*2600MM                       |
| Weight       | 220KGS                                 |
| Feature      | 3 mini games, with ticket out function |