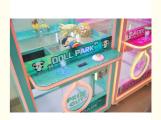

# Coin operated indoor amusement park crane Plush toy catch gifts arcade Doll claw machine

### **Product Description**

Best quality Coin-operated indoor amusement park crane Plush toy catch gifts arcade Doll claw machine How to play:

- 1.Insert coins or swap the card
- 2. Hold joystick to turn left or right, aim one toy, press button to grab it
- 3. Get toys, try your lucky!!