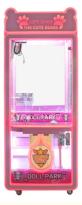

# Coin operated indoor amusement park crane Plush toy catch gifts arcade Doll claw machine

### **Product Description**

Best quality Coin-operated indoor amusement park crane Plush toy catch gifts arcade Doll claw machine How to play:

- 1.Insert coins or swap the card
- 2. Hold joystick to turn left or right, aim one toy, press button to grab it
- 3. Get toys, try your lucky!!

| Product Name | Gift shop               |
|--------------|-------------------------|
| Size         | 850*900*1950mm          |
| Weight       | 120KG                   |
| Player       | one players             |
| Material     | plastic + metal + glass |