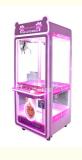

# Coin operated indoor amusement park crane Plush toy catch gifts arcade Doll claw machine

### **Product Description**

Best quality Coin-operated indoor amusement park crane Plush toy catch gifts arcade Doll claw machine How to play:

- 1.Insert coins or swap the card
- 2. Hold joystick to turn left or right, aim one toy, press button to grab it
- 3. Get toys, try your lucky!!

| Product Name | Gift shop               |
|--------------|-------------------------|
| Size         | 850*900*1950mm          |
| Weight       | 120KG                   |
| Player       | one players             |
| Material     | plastic + metal + glass |