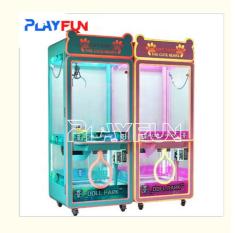

# Coin operated indoor amusement park crane Plush toy catch gifts arcade Doll claw machine

### **Product Description**

Best quality Coin-operated indoor amusement park crane Plush toy catch gifts arcade Doll claw machine How to play:

- 1.Insert coins or swap the card
- 2. Hold joystick to turn left or right, aim one toy, press button to grab it
- 3. Get toys, try your lucky!!

| Product Name | Gift shop               |
|--------------|-------------------------|
| Size         | 850*900*1950mm          |
| Weight       | 120KG                   |
| Player       | one players             |
| Material     | plastic + metal + glass |