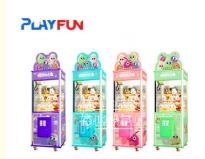

# Popular Coin operated Arcade Crane dolls toy pusher claw machine

#### How to play:

- 1. Put in the coins;
- 2. Control the claw above the gift position;
- 3. Press the button to catch the gift. If the gift is caught, take out the gift from the gift exit .

| Product name | Crane machine-Cartoon Style |
|--------------|-----------------------------|
| Size         | W800*D800*1910mm            |
| weight       | 70kg                        |
| player       | 1player                     |