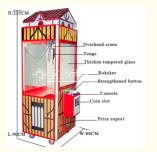

# **Product Description**

Coin operated Crane calw Arcade dolls vending game machine

How to play:

- 1.Insert coins or swap the card
- 2. Hold joystick to turn left or right, aim one toy, press button to grab it
- 3. Get toys, try your lucky!!

| Product Name | claw machine   |
|--------------|----------------|
| Size         | 800*850*2200mm |
| Weight       | 120KG          |
| Player       | one player     |
| Material     | plastic + wood |