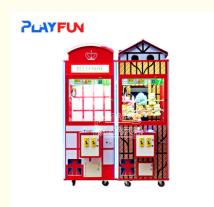

# Coin operated Crane calw Arcade dolls vending game machine

# **Product Description**

Coin operated Crane calw Arcade dolls vending game machine

How to play:

- 1.Insert coins or swap the card
- 2. Hold joystick to turn left or right, aim one toy, press button to grab it
- 3. Get toys, try your lucky!!