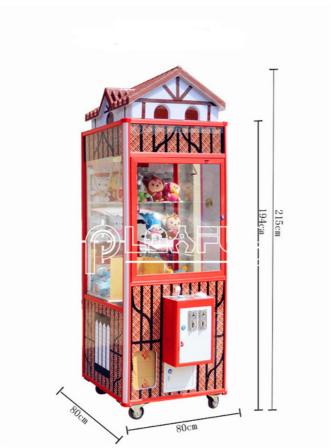

# Coin operated Crane calw Arcade dolls vending game machine

# **Product Description**

Coin operated Crane calw Arcade dolls vending game machine

How to play:

- 1.Insert coins or swap the card
- 2. Hold joystick to turn left or right, aim one toy, press button to grab it
- 3. Get toys, try your lucky!!

| Product Name | claw machine   |
|--------------|----------------|
| Size         | 800*850*2200mm |
| Weight       | 120KG          |
| Player       | one player     |
| Material     | plastic + wood |