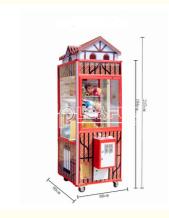

| Product Name | claw machine   |
|--------------|----------------|
| Size         | 800*850*2200mm |
| Weight       | 120KG          |
| Player       | one player     |
| Material     | plastic + wood |