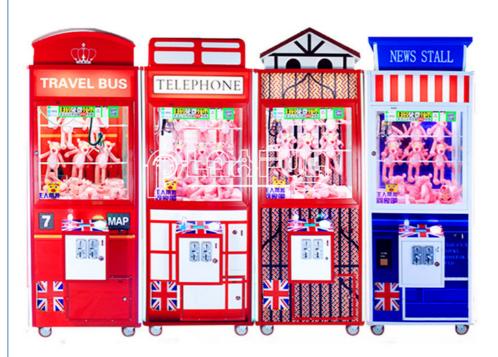

# Coin operated Crane calw Arcade dolls vending game machine

# **Basic Information**

• Place of Origin: Guangdong, China

Brand Name: playfunCertification: CE



# **Product Specification**

 Highlight: coin operated claw toy vending machine, arcade toy claw machine,

one player toy claw machine



# More Images









# **Product Description**

Coin operated Crane calw Arcade dolls vending game machine

How to play:

- 1.Insert coins or swap the card
- 2. Hold joystick to turn left or right, aim one toy, press button to grab it
- 3. Get toys, try your lucky!!

| Product Name | claw machine   |
|--------------|----------------|
| Size         | 800*850*2200mm |
| Weight       | 120KG          |
| Player       | one player     |
| Material     | plastic + wood |







### **Company Profile**

#### Playfun games Co.,Ltd

As a premium manufacturer and developer of claw machines, car racing, shooting, redemption, kiddie rides, Playfun games never give up innovating our designs and improve our quality and service. Playfun is a worldwide supplier of amusement market, More than 10 thousands claw machines we have offered to our clients

in 2022,meanwhile,our products have been offered to more over 100 countries and helped our clients expand their market with a increase 20% per year in last 2 years. We offer one stop solution from part kits,game cabinet,assemble products to technical training if you have ability to install machines in your local market .with 10 game types of 1000 games for options,playfun is a experienced Family entertaiment one stop solu