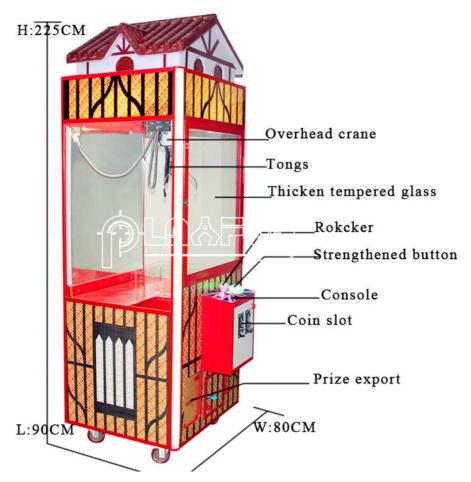

# **Product Description**

Coin operated Crane calw Arcade dolls vending game machine

How to play:

- 1.Insert coins or swap the card
- 2. Hold joystick to turn left or right, aim one toy, press button to grab it
- 3. Get toys, try your lucky!!

| Product Name | claw machine   |
|--------------|----------------|
| Size         | 800*850*2200mm |
| Weight       | 120KG          |
| Player       | one player     |
| Material     | plastic + wood |