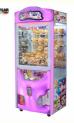

# Crazy Toy 2 Gifts Catch dolls Machine claw Crane Plush Toy Doll Claw Toy Arcade Games Machine

### **Product Specification**

Highlight:

dolls plush toy crane machine, arcade plush toy crane machine, arcade catch doll machine

#### How to play:

- 1. Put in the coins;
- 2. Control the claw above the gift position;
- 3. Press the button to catch the gift. If the gift is caught, take out the gift from the gift exit .

Product name Crazy Toy 2 claw machine