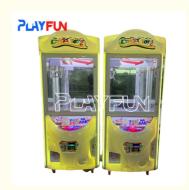

# Crazy Toy 2 Gifts Catch dolls Machine claw Crane Plush Toy Doll Claw Toy Arcade Games Machine

#### How to play:

- 1. Put in the coins;
- 2. Control the claw above the gift position;
- 3. Press the button to catch the gift. If the gift is caught, take out the gift from the gift exit .

Product name Crazy Toy 2 claw machine