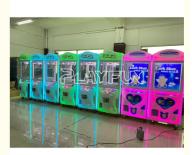

# Crazy Toy 2 Gifts Catch dolls Machine claw Crane Plush Toy Doll Claw Toy Arcade Games Machine

#### **Basic Information**

Place of Origin:

Brand Name: QCPLAYFUN

China

• Model Number: AF-P10



### **Product Specification**

Highlight:

dolls plush toy crane machine, arcade plush toy crane machine, arcade catch doll machine



# More Images









# **Product Description**

#### How to play:

- 1. Put in the coins;
- 2. Control the claw above the gift position;
- 3. Press the button to catch the gift. If the gift is caught, take out the gift from the gift exit .

Product name Crazy Toy 2 claw machine

Our Product Introduction

| Size         | W800*D900*H1850 |
|--------------|-----------------|
| Weight       | 120KG           |
| Packing size | W850*D900*H1950 |
| Player       | 1player         |

# PLAYFUN Playfun games Co.,Ltd







© coingamesmachines.com

301, Building 1, 55 Zhushan Industrial Road, Dalong Street, Guangzhou, Guangdong, China