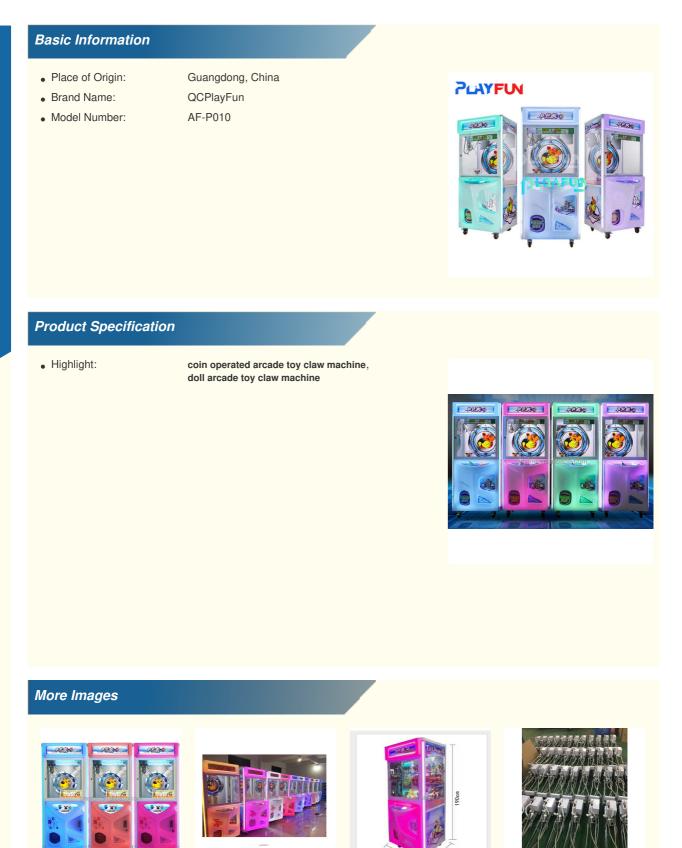

## Feature:

1.PP Tiger coin-operated game machines are popular in game centers, amusement parks, shopping malls,

indoor playgrounds, family entertainment centers, etc.

2. They are easy to manage due to the coin-operated system.