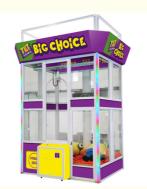

# Giant claw machine catch toys crane machine big claw arcade machine

### **Product Description**

Giant claw machine catch toys crane machine big claw arcade machine

How to play:

- 1. Insert coins to start
- 2. Control joystick to turn left/right, front/back, aim the plush toys, press button to claw
- 3. Big claw catch big toys, more interesting

| Product name | Giant claw machine      |
|--------------|-------------------------|
| Size         | 2250*2500*2880MM        |
| Weight       | 750KGS                  |
| Material     | Metal + Plastic + Glass |