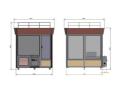

| Product name | Giant claw machine      |
|--------------|-------------------------|
| Size         | 2250*2500*2880MM        |
| Weight       | 750KGS                  |
| Material     | Metal + Plastic + Glass |