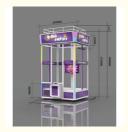

# Giant claw machine catch toys crane machine big claw arcade machine

### **Product Description**

Giant claw machine catch toys crane machine big claw arcade machine

How to play:

- 1. Insert coins to start
- 2. Control joystick to turn left/right, front/back, aim the plush toys, press button to claw
- 3. Big claw catch big toys, more interesting

| Product name | Giant claw machine      |
|--------------|-------------------------|
| Size         | 2250*2500*2880MM        |
| Weight       | 750KGS                  |
| Material     | Metal + Plastic + Glass |