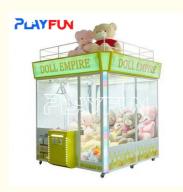

# Giant claw machine catch toys crane machine big claw arcade machine

### **Product Description**

Giant claw machine catch toys crane machine big claw arcade machine

How to play:

- 1. Insert coins to start
- 2. Control joystick to turn left/right, front/back, aim the plush toys, press button to claw
- 3. Big claw catch big toys, more interesting

| Product name | Giant claw machine      |
|--------------|-------------------------|
| Size         | 2250*2500*2880MM        |
| Weight       | 750KGS                  |
| Material     | Metal + Plastic + Glass |