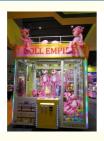

# Giant claw machine catch toys crane machine big claw arcade machine

#### Basic Information

• Place of Origin: Guangdong, China

Brand Name: PlayfunModel Number: AFB



#### **Product Specification**

 Highlight: giant catch toy machine, catch toy machine coin operated



### More Images









### **Product Description**

Giant claw machine catch toys crane machine big claw arcade machine

How to play:

- 1. Insert coins to start
- 2. Control joystick to turn left/right, front/back, aim the plush toys, press button to claw
- 3. Big claw catch big toys, more interesting

| Product name | Giant claw machine      |
|--------------|-------------------------|
| Size         | 2250*2500*2880MM        |
| Weight       | 750KGS                  |
| Material     | Metal + Plastic + Glass |

## Playfun games Co.,Ltd







© coingamesmachines.com

301, Building 1, 55 Zhushan Industrial Road, Dalong Street, Guangzhou, Guangdong, China