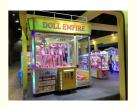

# Giant claw machine catch toys crane machine big claw arcade machine

### **Product Description**

Giant claw machine catch toys crane machine big claw arcade machine

How to play:

- 1. Insert coins to start
- 2. Control joystick to turn left/right, front/back, aim the plush toys, press button to claw
- 3. Big claw catch big toys, more interesting