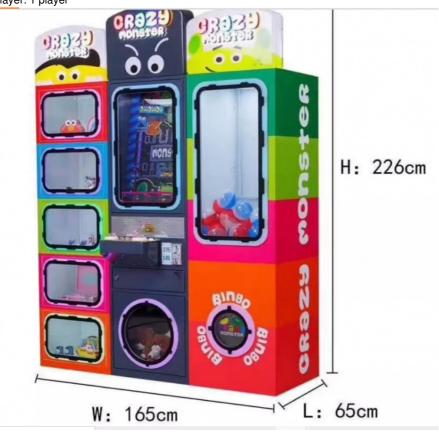

# CRAZY BALL MONSTER claw gift coin operated grabber vending game machine

#### **Product Description**

CRAZY BALL MONSTER claw gift coin operated grabber vending game machine

size:1650\*665\*2260 mm weight :180 kg voltage :110 V-230 V player: 1 player