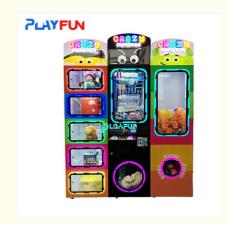

# CRAZY BALL MONSTER claw gift coin operated grabber vending game machine

#### **Product Description**

CRAZY BALL MONSTER claw gift coin operated grabber vending game machine

size:1650\*665\*2260 mm weight :180 kg voltage :110 V-230 V player: 1 player