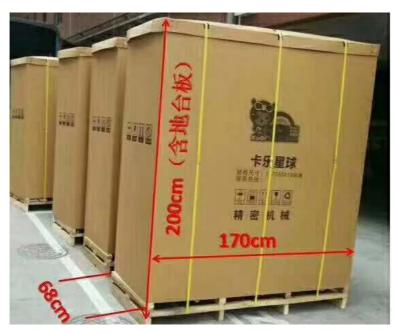

#### **Product Description**

CRAZY BALL MONSTER claw gift coin operated grabber vending game machine

size:1650\*665\*2260 mm weight :180 kg voltage :110 V-230 V player: 1 player