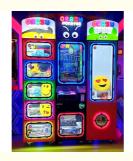

# CRAZY BALL MONSTER claw gift coin operated grabber vending game machine

#### **Product Description**

CRAZY BALL MONSTER claw gift coin operated grabber vending game machine

size:1650\*665\*2260 mm weight :180 kg voltage :110 V-230 V player: 1 player