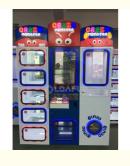

# CRAZY BALL MONSTER claw gift coin operated grabber vending game machine

#### **Product Description**

CRAZY BALL MONSTER claw gift coin operated grabber vending game machine

size:1650\*665\*2260 mm weight :180 kg voltage :110 V-230 V player: 1 player