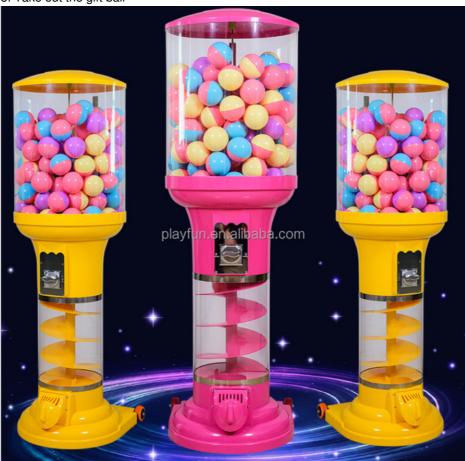

# **Bouncy Balls Capsules Toys Spiral Vending Machine**

### **Bouncy Balls Capsules Toys Spiral Vending Machine**

| Product name | Capsule vending machine |
|--------------|-------------------------|
| Size         | 520*560*1700MM          |
| Weight       | 20KG                    |
| Player       | 1 player                |

### How to play:

- 1. Insert coins or exchange cards
- 2. Rotate the front wheel and a capsule ball falls down
- 3. Take out the gift ball