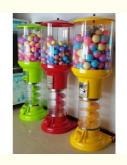

# **Bouncy Balls Capsules Toys Spiral Vending Machine**

### **Bouncy Balls Capsules Toys Spiral Vending Machine**

| Product name | Capsule vending machine |
|--------------|-------------------------|
| Size         | 520*560*1700MM          |
| Weight       | 20KG                    |
| Player       | 1 player                |