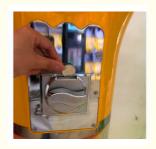

### How to play:

- 1. Insert coins or exchange cards
- 2. Rotate the front wheel and a capsule ball falls down
- 3. Take out the gift ball