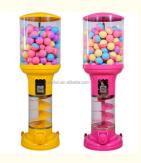

# **Bouncy Balls Capsules Toys Spiral Vending Machine**

### **Bouncy Balls Capsules Toys Spiral Vending Machine**

| Product name | Capsule vending machine |
|--------------|-------------------------|
| Size         | 520*560*1700MM          |
| Weight       | 20KG                    |
| Player       | 1 player                |