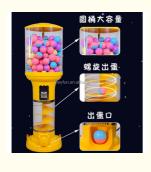

### How to play:

- 1. Insert coins or exchange cards
- 2. Rotate the front wheel and a capsule ball falls down
- 3. Take out the gift ball