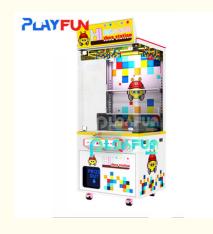

# Factory price Coin-operated kids city park small mini grabber toy crane prizes doll claw game machine

#### Feacture:

- 1. New release redemptin machine
- 2. LCM setting system
- 3. Prize control or pure skill software available
- 4. The rear side prize display shelf
- 5. 12 prize hooks for display various prizes
- 6. RGB LED light color changing & chasing on 4 sides
- 7. The prize hooks arylic with RGB LED light color changing

| Prouduce name | Prize Claw Game Machine |
|---------------|-------------------------|
| Size          | L80*W85*H192CM          |
| Packing Size  | 90*95*210CM             |
| Player        | 1player                 |