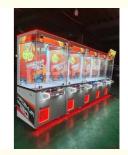

# Factory price Coin-operated kids city park small mini grabber toy crane prizes doll claw game machine

# **Basic Information**

• Place of Origin:

Guangdong, China

• Brand Name:

QC playfun



# **Product Specification**

Highlight:

kids toy claw machine, kids claw machine truck, mini toy claw machine



# More Images









# **Product Description**

#### Feacture:

- 1. New release redemptin machine
- 2. LCM setting system
- 3. Prize control or pure skill software available
- 4. The rear side prize display shelf
- 5. 12 prize hooks for display various prizes
- 6. RGB LED light color changing & chasing on 4 sides
- 7. The prize hooks arylic with RGB LED light color changing

| Prouduce name | Prize Claw Game Machine |
|---------------|-------------------------|
| Size          | L80*W85*H192CM          |
| Packing Size  | 90*95*210CM             |
| Player        | 1player                 |









© coingamesmachines.com

301, Building 1, 55 Zhushan Industrial Road, Dalong Street, Guangzhou, Guangdong, China