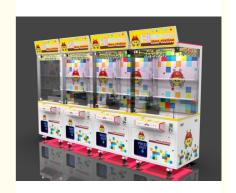

# Factory price Coin-operated kids city park small mini grabber toy crane prizes doll claw game machine

# **Basic Information**

• Place of Origin:

Guangdong, China

• Brand Name:

QC playfun



# **Product Specification**

Highlight:

kids toy claw machine, kids claw machine truck, mini toy claw machine



# More Images









# **Product Description**

#### Feacture:

- 1. New release redemptin machine
- 2. LCM setting system
- 3. Prize control or pure skill software available
- 4. The rear side prize display shelf
- 5. 12 prize hooks for display various prizes
- 6. RGB LED light color changing & chasing on 4 sides
- 7. The prize hooks arylic with RGB LED light color changing

| Prouduce name | Prize Claw Game Machine |
|---------------|-------------------------|
| Size          | L80*W85*H192CM          |
| Packing Size  | 90*95*210CM             |
| Player        | 1player                 |









© coingamesmachines.com

301, Building 1, 55 Zhushan Industrial Road, Dalong Street, Guangzhou, Guangdong, China