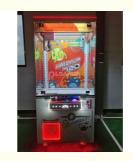

#### Feacture:

- 1. New release redemptin machine
- 2. LCM setting system
- 3. Prize control or pure skill software available
- 4. The rear side prize display shelf
- 5. 12 prize hooks for display various prizes
- 6. RGB LED light color changing & chasing on 4 sides
- 7. The prize hooks arylic with RGB LED light color changing

| Prouduce name | Prize Claw Game Machine |
|---------------|-------------------------|
| Size          | L80*W85*H192CM          |
| Packing Size  | 90*95*210CM             |
| Player        | 1player                 |