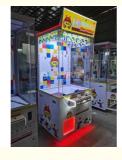

# Factory price Coin-operated kids city park small mini grabber toy crane prizes doll claw game machine

# **Basic Information**

• Place of Origin:

Guangdong, China

• Brand Name:

QC playfun



# **Product Specification**

Highlight:

kids toy claw machine, kids claw machine truck, mini toy claw machine



# More Images









# **Product Description**

#### Feacture:

- 1. New release redemptin machine
- 2. LCM setting system
- 3. Prize control or pure skill software available
- 4. The rear side prize display shelf
- 5. 12 prize hooks for display various prizes
- 6. RGB LED light color changing & chasing on 4 sides
- 7. The prize hooks arylic with RGB LED light color changing

| Prouduce name | Prize Claw Game Machine |
|---------------|-------------------------|
| Size          | L80*W85*H192CM          |
| Packing Size  | 90*95*210CM             |
| Player        | 1player                 |









© coingamesmachines.com

301, Building 1, 55 Zhushan Industrial Road, Dalong Street, Guangzhou, Guangdong, China