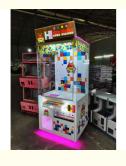

# Factory price Coin-operated kids city park small mini grabber toy crane prizes doll claw game machine

# **Basic Information**

• Place of Origin:

Guangdong, China

• Brand Name:

QC playfun



# **Product Specification**

Highlight:

kids toy claw machine, kids claw machine truck, mini toy claw machine



# More Images









# **Product Description**

#### Feacture:

- 1. New release redemptin machine
- 2. LCM setting system
- 3. Prize control or pure skill software available
- 4. The rear side prize display shelf
- 5. 12 prize hooks for display various prizes
- 6. RGB LED light color changing & chasing on 4 sides
- 7. The prize hooks arylic with RGB LED light color changing

| Prouduce name | Prize Claw Game Machine |
|---------------|-------------------------|
| Size          | L80*W85*H192CM          |
| Packing Size  | 90*95*210CM             |
| Player        | 1player                 |









© coingamesmachines.com

301, Building 1, 55 Zhushan Industrial Road, Dalong Street, Guangzhou, Guangdong, China