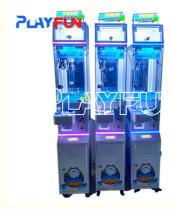

# Coin Operated Arcade Catch Mini Toy Crane Claw Mini Vending Machine Toy Bill Acceptor Mini Claw Game Machine

### **Basic Information**

• Place of Origin: Guangdong, China

Brand Name: playfunModel Number: AF-P02



# **Product Specification**

 Highlight: arcade mini claw game machine, coin operated mini claw game machine, coin operated arcade mini claw machine



# More Images









## **Product Description**

#### How to play

- 1. Put In The Coins Or Put The Paper Money Into The Machines;
- 2. Control The Claw Above The Gift Position;
- 3. Press The Button To Catch The Gift.
- 4. If The Gift Wasn't Caught, Then Put The Coins Or Put The Paper Money Into The Machines And Try It Again; 5. If The Gift Is Caught, Take Out The Gift From The Gift Exit.

| Product name | mini claw machine |
|--------------|-------------------|
| Size         | 300*430*1500mm    |
| Player       | 1 player          |
| Weight       | 35kg              |









© coingamesmachines.com

301, Building 1, 55 Zhushan Industrial Road, Dalong Street, Guangzhou, Guangdong, China