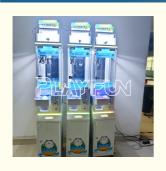

# Coin Operated Arcade Catch Mini Toy Crane Claw Mini Vending Machine Toy Bill Acceptor Mini Claw Game Machine

### **Basic Information**

• Place of Origin: Guangdong, China

Brand Name: playfunModel Number: AF-P02



# **Product Specification**

 Highlight: arcade mini claw game machine, coin operated mini claw game machine, coin operated arcade mini claw machine



# More Images









## **Product Description**

#### How to play

- 1. Put In The Coins Or Put The Paper Money Into The Machines;
- 2. Control The Claw Above The Gift Position;
- 3. Press The Button To Catch The Gift.
- 4. If The Gift Wasn't Caught, Then Put The Coins Or Put The Paper Money Into The Machines And Try It Again; 5. If The Gift Is Caught, Take Out The Gift From The Gift Exit.

| Product name | mini claw machine |
|--------------|-------------------|
| Size         | 300*430*1500mm    |
| Player       | 1 player          |
| Weight       | 35kg              |









© coingamesmachines.com

301, Building 1, 55 Zhushan Industrial Road, Dalong Street, Guangzhou, Guangdong, China