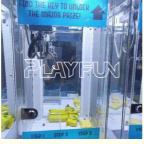

#### How to play

- 1. Put In The Coins Or Put The Paper Money Into The Machines;
- 2. Control The Claw Above The Gift Position;
- 3. Press The Button To Catch The Gift.
- 4. If The Gift Wasn't Caught, Then Put The Coins Or Put The Paper Money Into The Machines And Try It Again; 5. If The Gift Is Caught, Take Out The Gift From The Gift Exit.