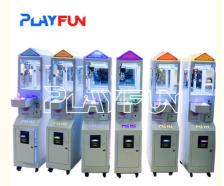

# Coin Operated Arcade Catch Mini Toy Crane Claw Mini Vending Machine Toy Bill Acceptor Mini Claw Game Machine

# **Product Specification**

 Highlight: arcade mini claw game machine, coin operated mini claw game machine, coin operated arcade mini claw machine

| Product name | mini claw machine |
|--------------|-------------------|
| Size         | 300*430*1500mm    |
| Player       | 1 player          |
| Weight       | 35kg              |

© coingamesmachines.com