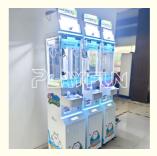

# Coin Operated Arcade Catch Mini Toy Crane Claw Mini Vending Machine Toy Bill Acceptor Mini Claw Game Machine

# **Product Specification**

 Highlight: arcade mini claw game machine, coin operated mini claw game machine, coin operated arcade mini claw machine

| Product name | mini claw machine |
|--------------|-------------------|
| Size         | 300*430*1500mm    |
| Player       | 1 player          |
| Weight       | 35kg              |

© coingamesmachines.com