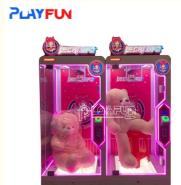

### **Product Description**

Product usage introduction

- 1. Insert the coins;
- 2. Press and hold the button until the scissors move to the string hanging the plush;

At the moment , when the string is right in the scissors , release it ;

3. You win and the door will open automatically.

| Product name | New design Coin-operated smart cut prize gift vending machine |
|--------------|---------------------------------------------------------------|
| Size         | 850*810*2168 MM                                               |
| Weght        | 190kg                                                         |
| Player       | 1                                                             |