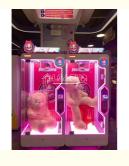

### **Product Description**

Product usage introduction

- 1. Insert the coins;
- 2. Press and hold the button until the scissors move to the string hanging the plush;

At the moment , when the string is right in the scissors , release it ;

3. You win and the door will open automatically.

| Product name | New design Coin-operated smart cut prize gift vending machine |
|--------------|---------------------------------------------------------------|
| Size         | 850*810*2168 MM                                               |
| Weght        | 190kg                                                         |
| Player       | 1                                                             |