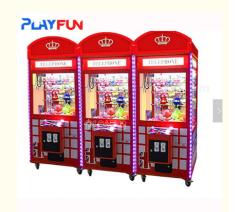

# Coin operated indoor kids toy plush wooden crane game arcade claw machine Telephone Prize machine

## **Product Description**

Top selling Coin-operated indoor kids toy plush wooden crane game arcade claw machine for sale Telephone Prize machine

How to play

- 1. Start the coin-op game
- 2. Press the Start button to start the game
- 3. The player starts the game and grabs the plush doll by moving the overhead crane.