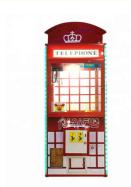

# Coin operated indoor kids toy plush wooden crane game arcade claw machine Telephone Prize machine

## **Product Description**

Top selling Coin-operated indoor kids toy plush wooden crane game arcade claw machine for sale Telephone Prize machine

How to play

- 1. Start the coin-op game
- 2. Press the Start button to start the game
- 3. The player starts the game and grabs the plush doll by moving the overhead crane.