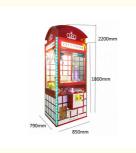

#### **Product Specification**

• Is\_customized: Yes

Product Name: Claw Machine Game Toy

• Weight: 90KG

Size: W800\*D850\*H2200Power: 220V 200W

• Color: Picture

• Product Type: Vending Game Mchine

Capacity: 1 Players
MOQ: 1 Set
Used For: More
Quality: High Quality
Port: Guangzhou

| Product Name | claw machine   |
|--------------|----------------|
| Size         | 800*850*2200mm |
| Weight       | 120KG          |
| Player       | one players    |
| Material     | plastic + wood |