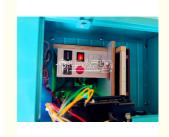

#### **Product Description**

Coin operated popular crane toy vending claw machine plush dolls crane claw machine How to play:

- 1.Insert coins or swap the card
- 2. Hold joystick to turn left or right, aim one toy, press button to grab it
- 3. Get toys, try your lucky!!