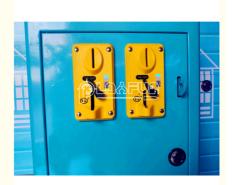

#### **Product Description**

Coin operated popular crane toy vending claw machine plush dolls crane claw machine How to play:

- 1.Insert coins or swap the card
- 2. Hold joystick to turn left or right, aim one toy, press button to grab it
- 3. Get toys, try your lucky!!