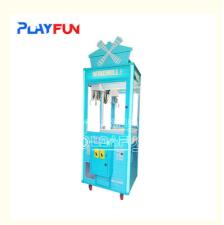

# Coin operated crane toy vending claw machine plush dolls crane claw machine

#### **Product Description**

Coin operated popular crane toy vending claw machine plush dolls crane claw machine How to play:

- 1.Insert coins or swap the card
- 2. Hold joystick to turn left or right, aim one toy, press button to grab it
- 3. Get toys, try your lucky!!

| Product Name | Angry bird     |
|--------------|----------------|
| Size         | 760*820*1930mm |
| Weight       | 120KG          |
| Player       | one players    |
| Material     | plastic + wood |