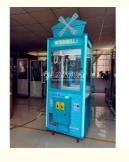

# Coin operated crane toy vending claw machine plush dolls crane claw machine

#### **Product Description**

Coin operated popular crane toy vending claw machine plush dolls crane claw machine How to play:

- 1.Insert coins or swap the card
- 2. Hold joystick to turn left or right, aim one toy, press button to grab it
- 3. Get toys, try your lucky!!

| Product Name | Angry bird     |
|--------------|----------------|
| Size         | 760*820*1930mm |
| Weight       | 120KG          |
| Player       | one players    |
| Material     | plastic + wood |