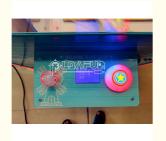

#### **Product Description**

Coin operated popular crane toy vending claw machine plush dolls crane claw machine How to play:

- 1.Insert coins or swap the card
- 2. Hold joystick to turn left or right, aim one toy, press button to grab it
- 3. Get toys, try your lucky!!