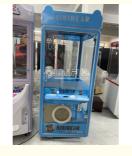

# Toy Claw Machine 710 Plush Toy Crane Machine

## **Basic Information**

Place of Origin: ChinaBrand Name: PlayFunCertification: CE



## **Product Specification**

 Highlight: coin operated toy claw machine, coin operated claw machine truck, full transparent toy claw machine



# More Images









### **Product Description**

#### Toy Claw Machine 710 Plush Toy Crane Machine

| Doll park      |                         |
|----------------|-------------------------|
| 800*850*1960mm |                         |
| 110KG          |                         |
| 1 player       |                         |
|                | 800*850*1960mm<br>110KG |

How to Play:

- 1.Insert coins or swap the card
- 2. Hold joystick to turn left or right, aim one toy, press button to grab it
- 3. Get toys, try your lucky!!



# Company Profile Playfun games Co.,Ltd

As a premium manufacturer and developer of claw machines, car racing, shooting, redemption, kiddie rides,

Playfun games never give up to innovate our designs and improve our quality and service.

Playfun is a worldwide supplier of amusemen