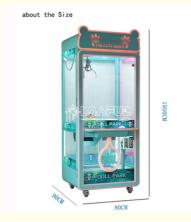

#### Toy Claw Machine 710 Plush Toy Crane Machine

| Doll park      |                         |
|----------------|-------------------------|
| 800*850*1960mm |                         |
| 110KG          |                         |
| 1 player       |                         |
|                | 800*850*1960mm<br>110KG |