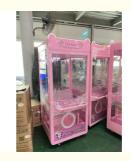

# Toy Claw Machine 710 Plush Toy Crane Machine

#### Toy Claw Machine 710 Plush Toy Crane Machine

| Doll park      |                         |
|----------------|-------------------------|
| 800*850*1960mm |                         |
| 110KG          |                         |
| 1 player       |                         |
|                | 800*850*1960mm<br>110KG |