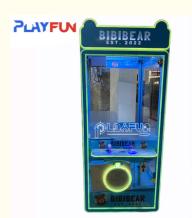

# Toy Claw Machine 710 Plush Toy Crane Machine

#### Toy Claw Machine 710 Plush Toy Crane Machine

| Doll park      |                         |
|----------------|-------------------------|
| 800*850*1960mm |                         |
| 110KG          |                         |
| 1 player       |                         |
|                | 800*850*1960mm<br>110KG |