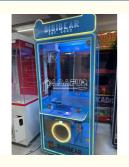

# Toy Claw Machine 710 Plush Toy Crane Machine

## **Basic Information**

Place of Origin: ChinaBrand Name: PlayFunCertification: CE



## **Product Specification**

 Highlight: coin operated toy claw machine, coin operated claw machine truck, full transparent toy claw machine



# More Images









### **Product Description**

#### Toy Claw Machine 710 Plush Toy Crane Machine

| Doll park      |                         |
|----------------|-------------------------|
| 800*850*1960mm |                         |
| 110KG          |                         |
| 1 player       |                         |
|                | 800*850*1960mm<br>110KG |

How to Play:

- 1.Insert coins or swap the card
- 2. Hold joystick to turn left or right, aim one toy, press button to grab it
- 3. Get toys, try your lucky!!



# Company Profile Playfun games Co.,Ltd

As a premium manufacturer and developer of claw machines, car racing, shooting, redemption, kiddie rides,

Playfun games never give up to innovate our designs and improve our quality and service.

Playfun is a worldwide supplier of amusem